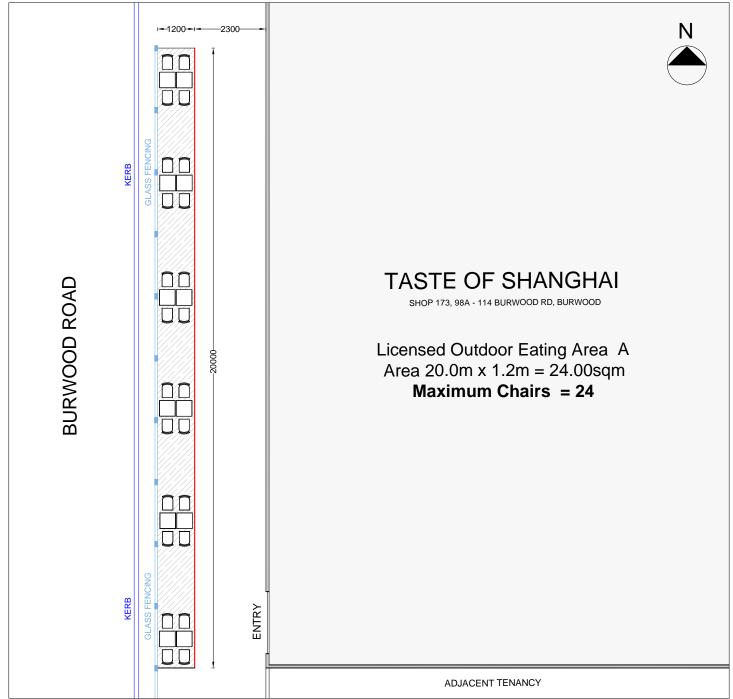

Plan of approved outdoor eating area (Area A)

LEGEND NOTE: Not To Scale

A = OUTDOOR EATING

B = A FRAMES

C = MERCHANDISE AND OTHER ARTICALS

NOTE: A NUMBER MAY PROCEED A LETTER TO SIGNIFY ADDITIONAL AREAS FOR THAT CATEGORY