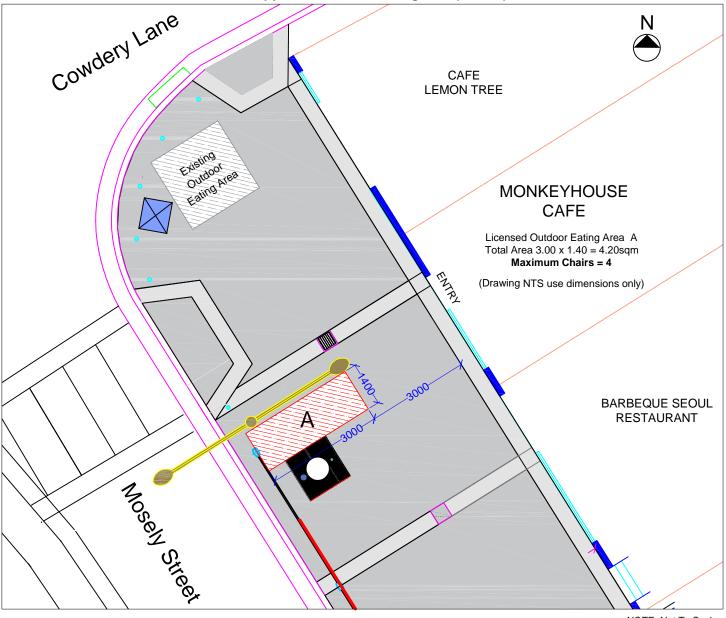

Plan of approved outdoor eating area (Area A)

LEGEND

NOTE: Not To Scale

A = OUTDOOR EATING

B = A FRAMES

C = MERCHANDISE AND OTHER ARTICALS

NOTE: A NUMBER MAY PROCEED A LETTER TO SIGNIFY ADDITIONAL AREAS FOR THAT CATEGORY