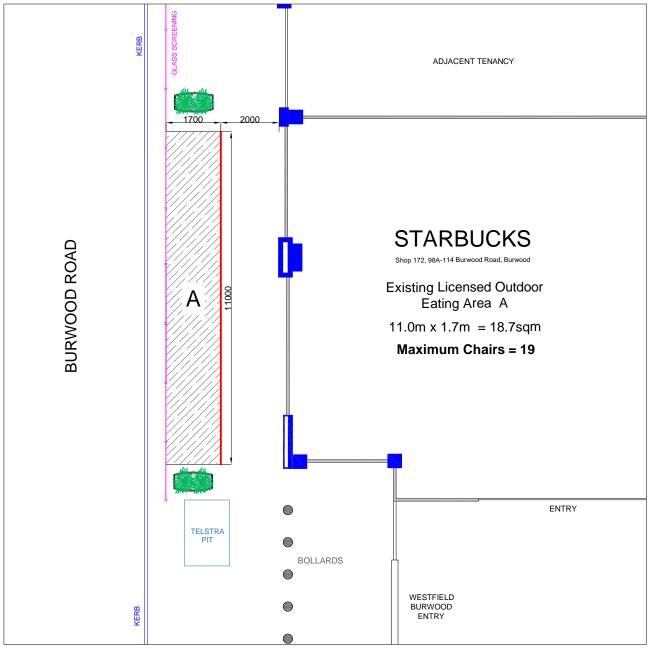

Plan of approved outdoor eating area (Area A)

LEGEND NOTE: Not To Scale

A = OUTDOOR EATING

B = A FRAMES

C = MERCHANDISE AND OTHER ARTICALS

NOTE: A NUMBER MAY PROCEED A LETTER TO SIGNIFY ADDITIONAL AREAS FOR THAT CATEGORY