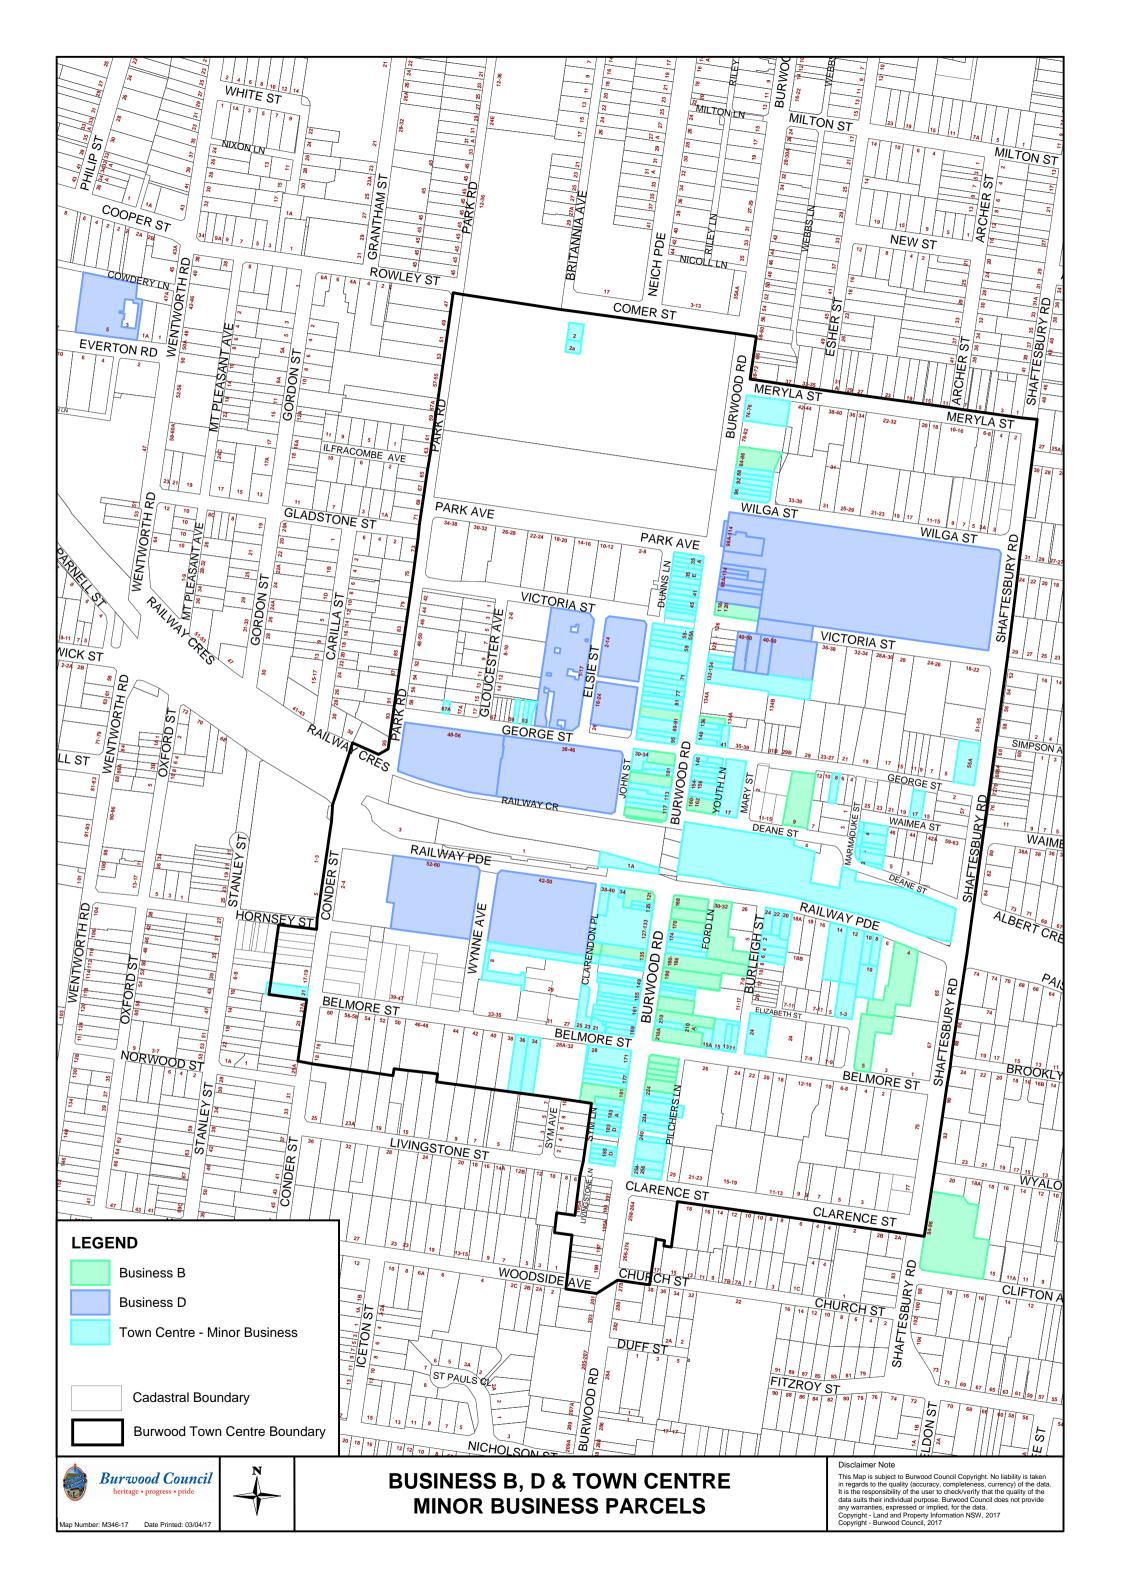

Rateable properties that are categorised as *Business B*, *Business C*, *Business D* and *Town Centre Minor Business* are shown in the Draft Revenue Policy.

Rateable properties that fall within the *Burwood Town Centre Boundary* area and are residentially occupied are categorised *Residential Town Centre*.