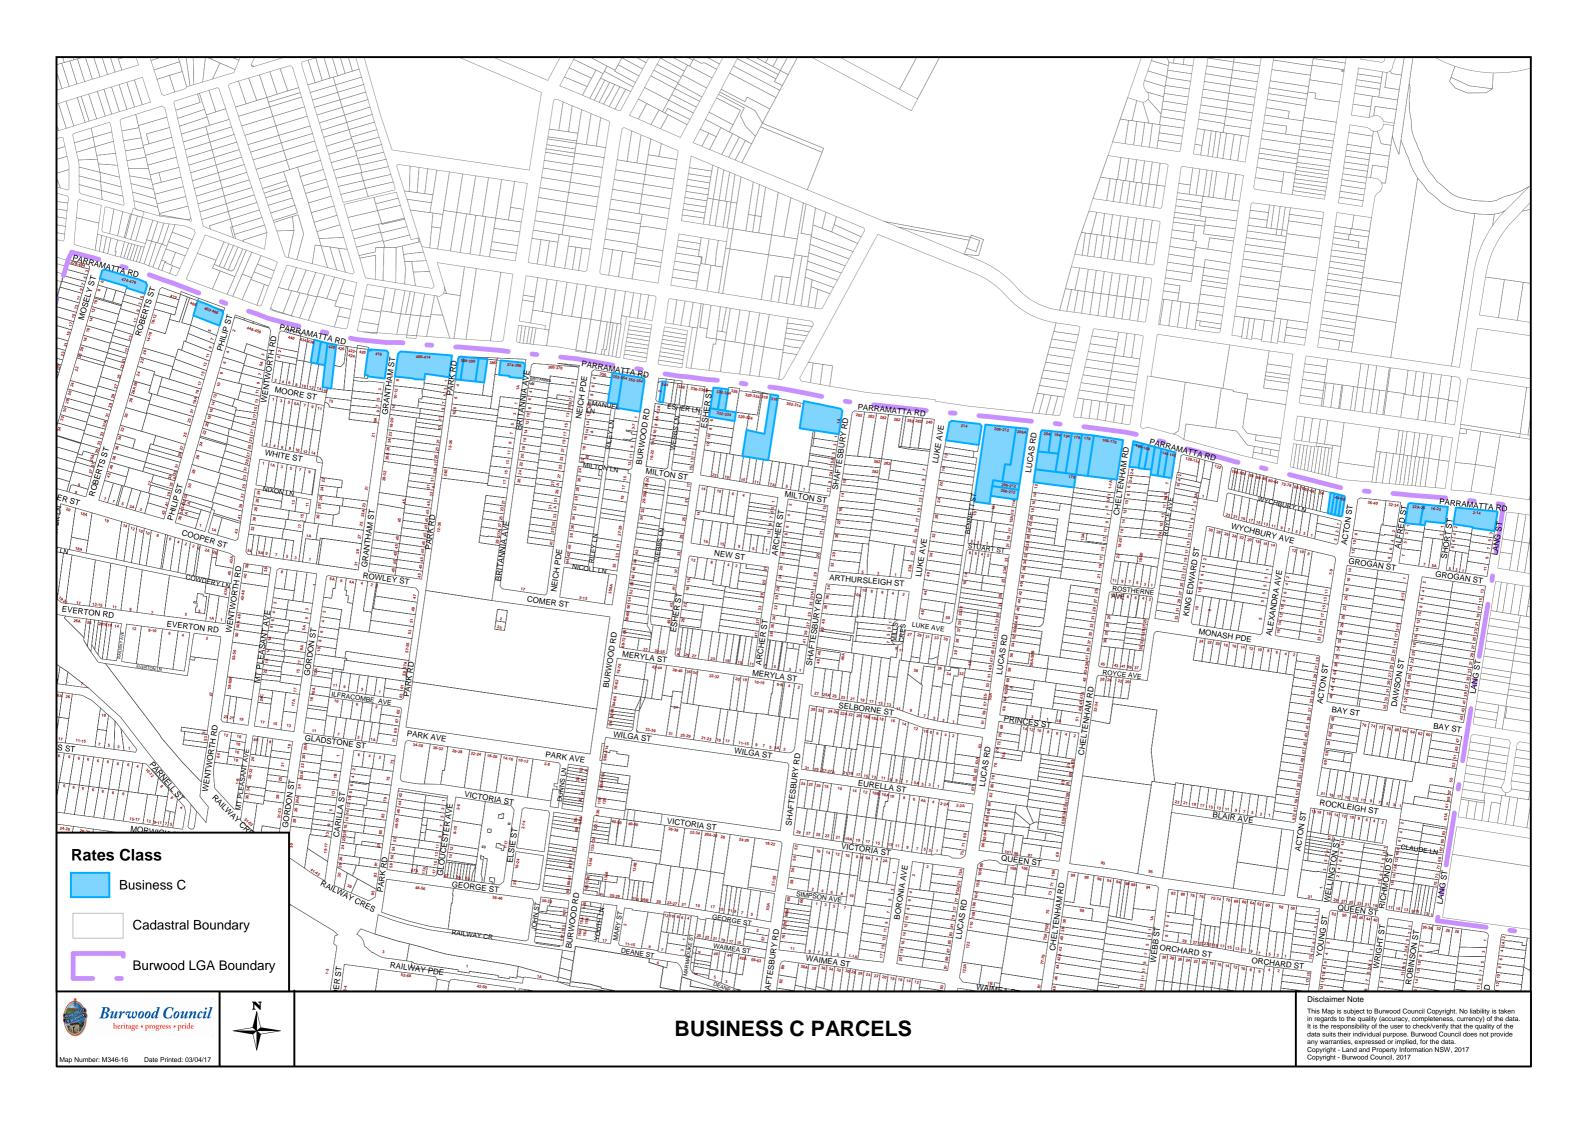

Rateable properties that are categorised as *Business B*, *Business C*, *Business D* and *Town Centre Minor Business* are shown in the Draft Revenue Policy.

Rateable properties that fall within the *Burwood Town Centre Boundary* area and are residentially occupied are categorised *Residential Town Centre*.