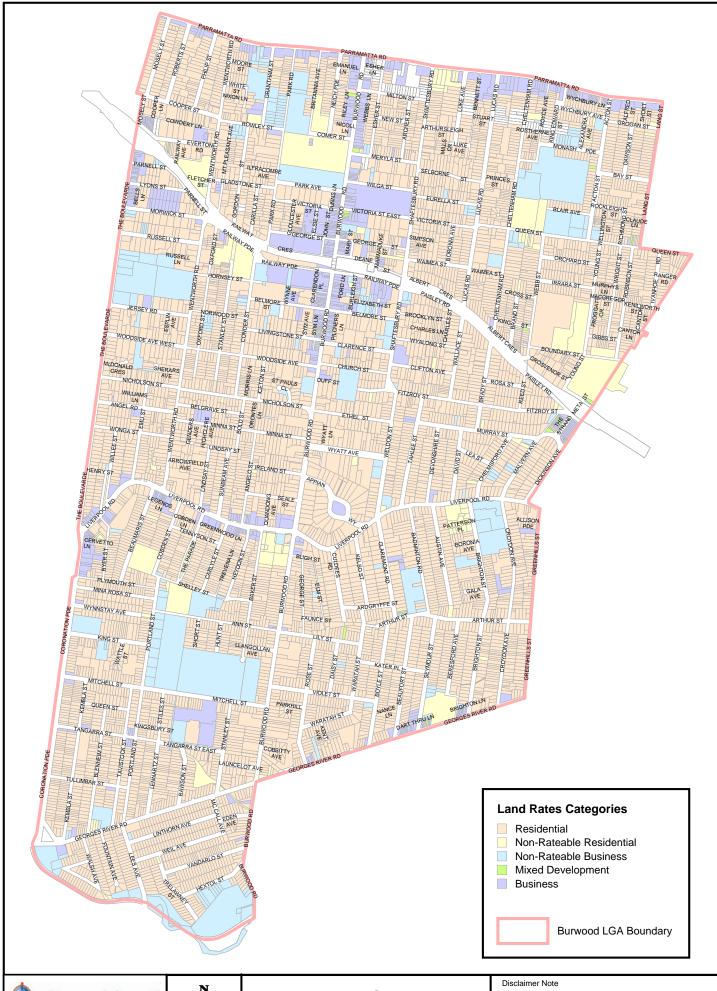

#### Rates

Revenue will be raised by way of general residential and non-residential rates, based on land values of all rateable properties in the Council area.

Council's Rating Policy is based on a minimum rate/ad-valorem structure comprising:

- Ordinary Rate Residential Minimum Rate Residential
- Ordinary Rate Residential Town Centre
- Minimum Rate Residential Town Centre
- Ordinary Rate Business A
- Ordinary Rate Business B
- Ordinary Rate Business C
- Ordinary Rate Business D
- Ordinary Rate Business Town Centre Minor Business
- Minimum Rate Business A, B, C, D and Town Centre Minor Business

Rateable properties that are categorised as *Business B*, *Business C*, *Business D* and *Town Centre Minor Business* are shown in the Draft Revenue Policy.

Rateable properties that fall within the *Burwood Town Centre Boundary* area and are residentially occupied are categorised *Residential Town Centre*.

Those rateable properties that fall outside the *Burwood Town Centre Boundary* and are residentially occupied are categorised *Residential*. Unless categorised otherwise, the remaining rateable properties are categorised *Business A*.