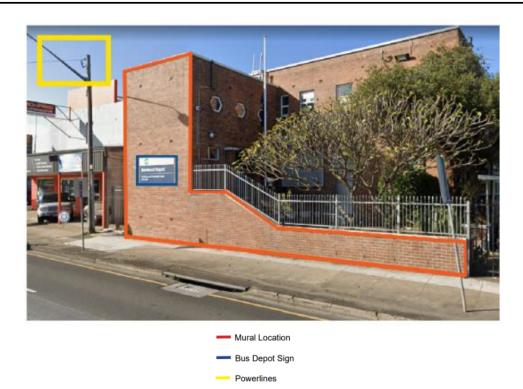

eing overseen by Create NSW and DPE.

In March 2023 Council released an Expression Of Interest (EOI) seeking Sydney based artists to submit proposals for the project. Council received 9 submissions which were reviewed by a panel of Transport for NSW, Transit Systems West, Create NSW and Council representatives.

In the deed of agreement between Council, Transport for NSW and Transit Systems West, prior to formally engaging an artist Council must seek approval from the Local Traffic Committee. Council is also required to seek approval for the final artwork from the Local Traffic Committee prior to installation, this will be the subject of a future report once a draft design is agreed upon per the below extract.

Please see below an image of the site allocated for the mural:

27 APRIL 2023



### **Proposal**

The panel has proposed to proceed with engaging Sydney based artist Christina Huynh for the project for the following reasons:

 Christina's brief best addressed the curatorial themes outlined in the EOI, her proposed artwork is:

A fully-fledged 1949 AEC Regent III – 2338 old double-decker bus travels through the mural, with fragments of the structure trailing behind. Interwoven in pieces are elements that identify and celebrate the subtle day-to-day beauties of Burwood and symbols that (through Community consultation) celebrate what makes Burwood unique. Some features and signs may include the integration of yard bombs or the craftsmanship of knitting as an ode to Lorna Hutchings (who loves to knit) and being employed as one of Transport for NSW's first female bus dri