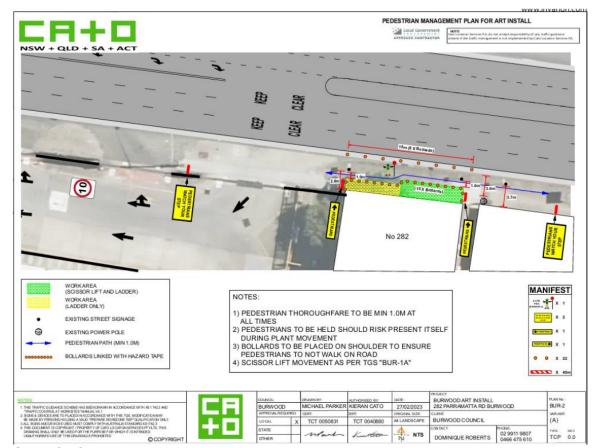

# **Reports of Committees**

| (Item RC7/23)     | Burwood Local Traffic Committee - May 2023                           | 105 |
|-------------------|----------------------------------------------------------------------|-----|
| (Item RC8/23)     | Burwood Local Traffic Commitee - April 2023 Extraordinary<br>Meeting | 114 |
| (Item RC9/23)     | Multicultural Advisory Committee Minutes                             | 132 |
| Notices of Motior | 1                                                                    |     |
| (Item NM2/23)     | Memorial Sculpture of Queen Elizabeth II                             | 136 |