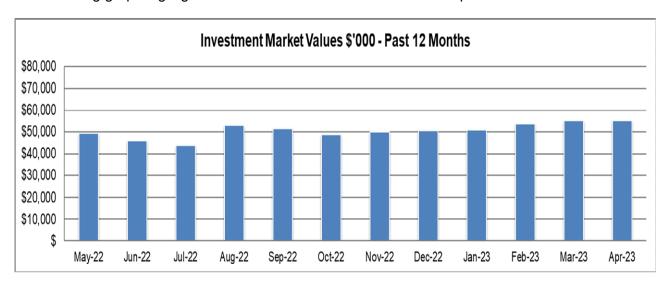

| Date      |                         | Amount     | Rate     | Days       | Date      |
| 31 Aug 21 | National Australia Bank | 3,000,000  | 0.80%    | 1,095      | 30 Aug 24 |
| 31 Aug 21 | Westpac                 | 3,000,000  | 0.75%    | 1,095      | 30 Aug 24 |
| 14 Feb 23 | Commonwealth Bank       | 4,000,000  | 4.19%    | 90         | 15 May 23 |
| 16 Feb 23 | Commonwealth Bank       | 4,000,000  | 4.17%    | 90         | 17 May 23 |
| 08 Mar 23 | National Australia Bank | 4,000,000  | 4.25%    | 90         | 06 Jun 23 |
| 11 Apr 23 | Commonwealth Bank       | 4,000,000  | 4.08%    | 90         | 10 Jul 23 |
| Total     |                         | 22,000,000 |          |            |           |

The following graph highlights Council's investment balances for the past 12 months:



Council's investment portfolio is recognised at market value and some of its investments are based on the midpoint valuations of the underlying assets and are subject to market conditions that occur over the month.

Council's investment balances as at reporting date and for the previous two months are detailed in Attachment 1. Definitions on the types of investments are detailed in Attachment 2.

#### **Investment Performance and Market Commentary**

At the Reserve Bank of Australia (RBA) meeting on the 2 May 2023, the Board decided to increase the official cash rate by 25 basis points to 3.85 per cent. According to the RBA Governor "... The Board has indicated that Inflation in Australia has passed its peak, but the 7 per cent is still too high and it will be some time yet before it is