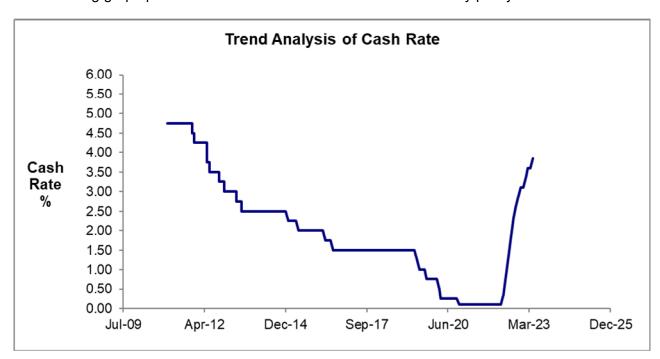

employment. Accordingly, it will continue to pay close attention to both the evolution of labour costs and the price-setting behaviour of firms.

The Board expects further tightening of monetary policy may be required to ensure that inflation returns to target in a reasonable timeframe, but that will depend upon how the economy and inflation evolve. The Board will continue to pay close attention to developments in the global economy, trends in household spending and the outlook for inflation and the labour market. The Board remains resolute in its determination to return inflation to target and will do what is necessary to achieve that. Statement by Philip Lowe, Governor: Monetary Policy Decision – 2 May 2023".

The following graph provides information on the current RBA monetary policy:



#### Recommendation(s)

- 1. That the investment report for 30 April 2023 be received and endorsed.
- 2. That the Certificate of the Responsible Accounting Officer be received and noted.

#### **Attachments**

- 1 Investment Report as at 30 April 2023
- 2 Types in Investments

# BURWOOD COUNCIL INVESTMENT PORTFOLIO as at 30 April 2023

| ह ह |                   |                                                     |
|-----|-------------------|-----------------------------------------------------|
|     | Credit<br>Ratings |                                                     |
| 6   | AAA               | Extremely strong capacity to meet financial         |
| 2   |                   | commitments. Highest Rating                         |
| 9   | A                 | Very strong capacity t