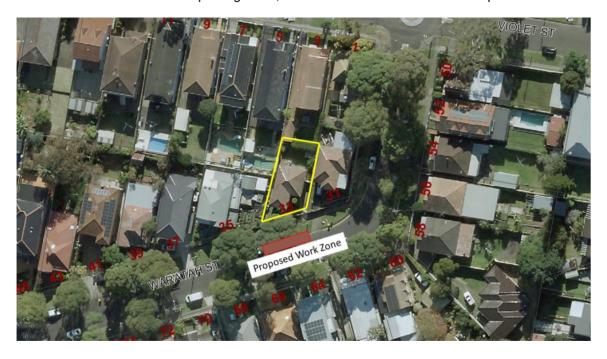

f concrete, and expected to be required for a period of 26 weeks. Works on site are scheduled to commence in May 2023.

### **Proposal**

It is proposed to install a 'Work Zone' directly fronting the site per the diagram below in order to facilitate the construction and ensure access to the site is not impeded. The 'Work Zone' will be restricted in hours to 7:00am – 5:30pm Monday to Friday and 7:00am to 4:00pm Saturday, matching the hours of consent for the development. The 'Work Zone' has been requested for a period of six months, which will then be reviewed to determine if it is still required.

The proposed arrangement will result in a loss of two on-street parking spaces during the restricted times. Outside of the restricted parking times, these areas will be available to the public.



### ITEM NUMBER RC7/23 - ATTACHMENT 1

**BURWOOD LOCAL TRAFFIC COMMITTEE** 

4 MAY 2023

### **Consultation**

A review of parking occupancy within the street has been undertaken which has shown that the street is not highly occupied. The street is used primarily by resident and their visitors only. As such no resident consultation was considered necessary as the proposed 'Works Zone' restrictions will be directly outside the development site and will be restricted to development consent hours only.

### Financial Implications

The 'Work Zone' will be charged to the developer as per Council's Fees and Charges.

### Recommendation

That Council approve the installation of a 'Work Zone, 7:00am – 5:30pm Monday to Friday and 7:00am to 4:00pm Saturday' directly fronting No. 33 Waratah Street,