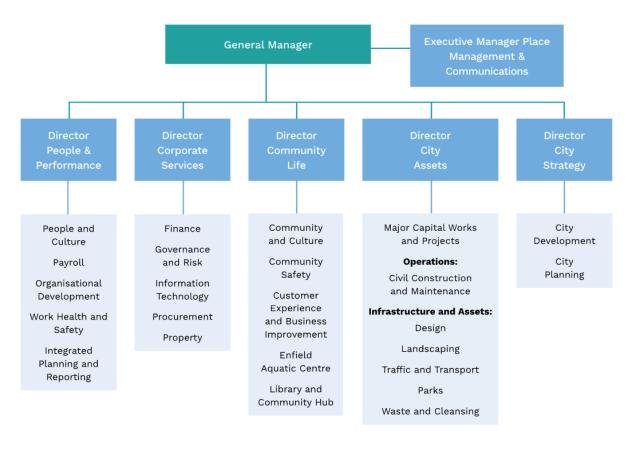

.53% Construction15.7% Rental, Hiring & Real EstateServices13.39% Professional, Scientific & Technical Services8.66% Healthcare & Social Assistance



#### **Employment location**

**15.5%** live and work in the Burwood LGA

26.7% work in City of Sydney
19.9% work in surrounding LGAs of
Inner West, Canada Bay, Strathfield
and Canterbury-Bankstown
37.9% work outside Burwood,
surrounding LGAs and City of Sydney



**Over 60%** live in medium density and high density housing

11



## About Council

#### **Our Councillors**



**Cr John Faker** Mayor of Burwood



**Cr George Mannah**Deputy Mayor



Cr Heather Crichton Councillor



**Cr Ned Cutcher**Councillor



**Cr Pascale Esber**Councillor



**Cr David Hull**Councillor



**Cr Hugo Robinson**Councillor

## Our organisational structure





## Our assets

Council manages and looks after a broad range of assets, such as community and recreation facilities, sportsgrounds, parks and open space, buildings, roads and other infrastructure assets which enable people to live, work and play within our LGA. This infrastructure has a total replacement value of \$570.36 million.



169.8 km of footpath



89.73 km of roads



#### 29 parks

including;

10 x sports-fields 2 x outdoor multi-sports courts 2 x tennis facilities



23 playgrounds



1 civic square



#### 1 aquatic centre

including;

1 x 50m pool 2 x 25m indoor heated pools





including;

**4** x meeting rooms

2 x studios

2 x learning hubs 1 x conference room

plus additional spaces for study and creative programs HIRE

6 community centres / venues for hire

14

## O