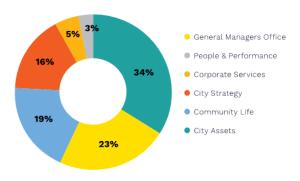

re | 63,015,478 |
|-----------------------------|------------|
| Other Expenses              | 1,118,050  |
| Depreciation                | 10,940,886 |
| Materials & Contracts       | 26,651,003 |
| Borrowing Costs             | 335,151    |
| Employment Costs            | 23,970,388 |
|                             |            |



## Operating Expenditure Summary by Directorate Division

| Total Operating Expenditure | 63,015,478 |
|-----------------------------|------------|
| City Assets                 | 21,431,849 |
| Community Life              | 12,218,366 |
| City Strategy               | 10,204,805 |
| Corporate Services          | 3,392,236  |
| People & Performance        | 1,631,960  |
| General Manager's Office    | 14,136,262 |
|                             |            |



## **Directorate Summary Operational**

| Organisation<br>Function Name   | Team                                                | Op Exp<br>(Excl Depn<br>8 Int Chgs) |
|---------------------------------|-----------------------------------------------------|-------------------------------------|
| Office of the General Manager   |                                                     |                                     |
| General Manager's Office        | General Manager's Office                            | 2,045,730                           |
| General Manager's Office        | Mayor's Office                                      | 266,279                             |
| General Manager's Office        | Executive Manager Place Management & Communications | 1,101,253