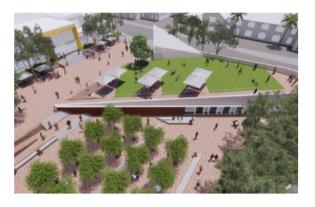

#### Burwood Urban Park Arts and Cultural Centre

Responding to the growth of Burwood, the Burwood Urban Park Arts and Cultural Centre seeks to deliver a vibrant and dynamic civic and cultural precinct that celebrates the unique diversity of cultures in Burwood.

The project responds to three key issues facing Burwood – the need for more public open space, limited community facilities and the identified need for an arts and cultural centre with purpose built spaces to support arts and cultural outcomes for the local community and broader region.

The project will deliver:

- A new arts and cultural centre, including dedicated performance and rehearsal spaces, studio space, community lounge, flexible multipurpose spaces and café.
- A new urban park including a public plaza, sloping green lawn area, trees, landscaping, interactive water play features and public art.
- · An underground public car park.

By creating a place where communities can gather to celebrate and experience arts and culture, the project will establish Burwood as a destination with resulting social, cultural, sustainability and economic outcomes.