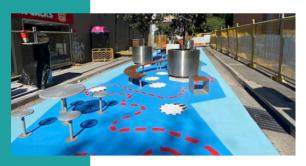

infrastructure improvement projects such as the delivery of the permanent transformation of the Deane Street precinct.

#### **Burwood main street transformation**

Re-imagining Burwood Road into a vibrant and iconic food and culture destination.

#### **Deane Street Precinct transformation**

Building on the current NSW Government funded trial to create a permanent food and entertainment destination in the heart of the Burwood Town Centre.

cook and benefit and benefit and controlled benefit