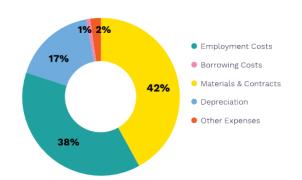

------|
| Capital Grants Contributions     | 42,548,475  |
| Operating Grants & Contributions | 2,660,700   |
| Rental Revenue                   | 2,304,911   |
| Other Revenue                    | 4,948,177   |
| Interest & Investment Revenue    | 1,425,000   |
| User Charges & Fees              | 10,299,164  |
| Rates & Annual Charges           | 38,581,652  |
| Rates & Annual Charges           | 38,581,6    |



## **Expenditure**

| Total Operating Expenditure | 63,015,478 |
|-----------------------------|------------|
| Other Expenses              | 1,118,050  |
| Depreciation                | 10,940,886 |
| Materials & Contracts       | 26,651,003 |
| Borrowing Costs             | 335,151    |
| Employment Costs            | 23,970,388 |
|                             |            |



## Operating Expenditure Summary by Directorate Division

| Total Operating Expenditure | 63,015,478 |
|-----------------------------|------------|
| City Assets                 | 21,431,849 |
| Community Life              | 12,218,366 |
| City Strategy               | 10,204,805 |
| Corporate Services          | 3,392,236  |
| People & Performance        | 1,631,960  |
| General Manager's Office    | 14,136,262 |
|                             |            |



## **Directorate Summary Operational**

| Organisation<br>Function Name   | Team                                                | Op Exp<br>(Excl Depn<br>8 Int Chgs) |
|---------------------------------|-----------------------------------------------------|-------------------------------------|
| Office of the General Manager   |