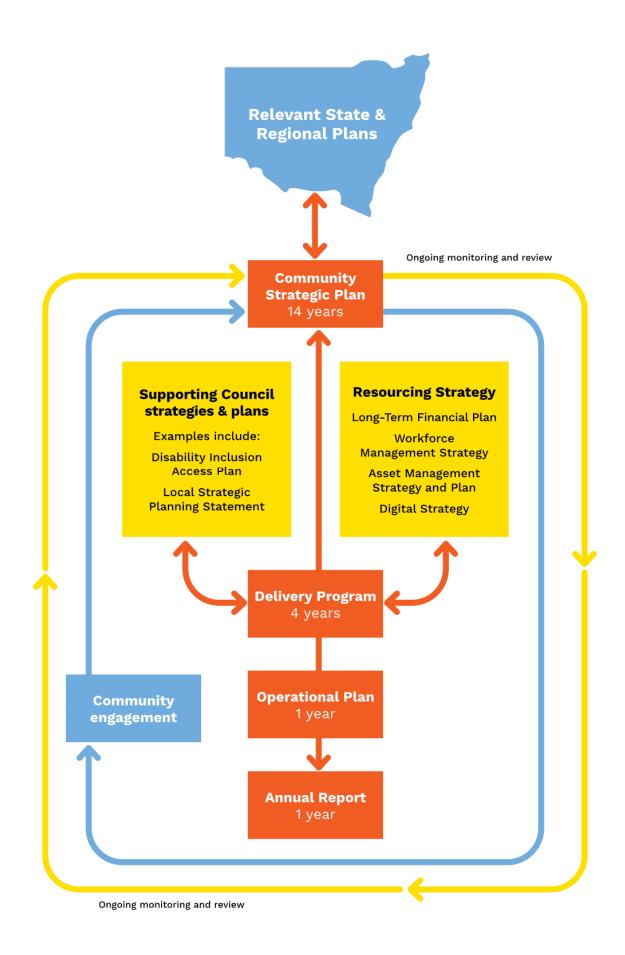

## Our Delivery Program and Operational Plan

The Burwood 2022-2026 Delivery Program is Council's response to delivering on the long-term aspirations of our community, partners and organisation. It responds to the strategic direction established by Burwood2036, our Community Strategic Plan.

The Delivery Program is Council's four year commitment to our community. It outlines the activities we will take as an organisation to work towards the 2036 Vision while we support current needs through delivering our extensive range of services, assets and initiatives.

#### **Monitoring our progress**

We have developed a set of measures to help us monitor our success in implementing this Delivery Program. These align with the outcomes of each of our five Strategic Directions. We will report on these measures every four years at the end of each Council term through our State of the City Report.

Each year we will also report on a six-monthly basis on the progress of our annual Operational Plan. Each Operational Plan will define the annual targets we commit to delivering on.

Ω