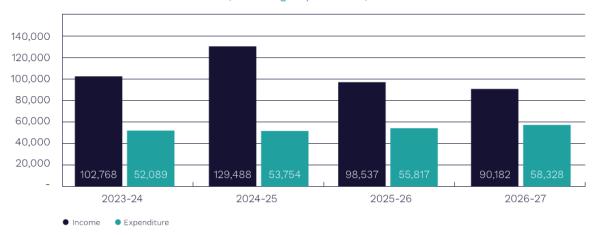

| 1,770           |
|                    | WestInvest – Infrastructure Upgrades   | 20,810          |
|                    | Town Centres Beautification            | 500             |
|                    | Parks & Playgrounds Upgrade            | 550             |
|                    | Plant & Equipment                      | 1,650           |
|                    | Stormwater Management                  | 509             |
|                    | Domestic Waste Disposal Bins           | 115             |
|                    | Streetscape, Tree Planting and Signage | 420             |
| Total              |                                        | 43,228          |



Forecasted Budget Result 2023-24 to 2026-27



## Operating – Income v Expenditure (excluding depreciation)



wood Delivery

79

## Forward Estimates of Income & Expenditure

|                                           | Budget 2023-24 | Budget 2024-25 | Budget 2025-26 | Budget 2026-27 |
|-------------------------------------------|----------------|----------------|----------------|----------------|
| Income                                    |                |                |                |                |
| Rates & Annual Charges                    | 38,581,652     | 40,706,694     | 42,341,793     | 44,071,408     |
| User Charges & Fees                       | 10,299,164     | 10,235,735     | 10,478,005     | 11,081,115     |
| Interest & Investment Revenue             | 1,425,000      | 1,624,000      | 1,976,000      | 2,077,000      |
| Other Revenue                             | 4,9