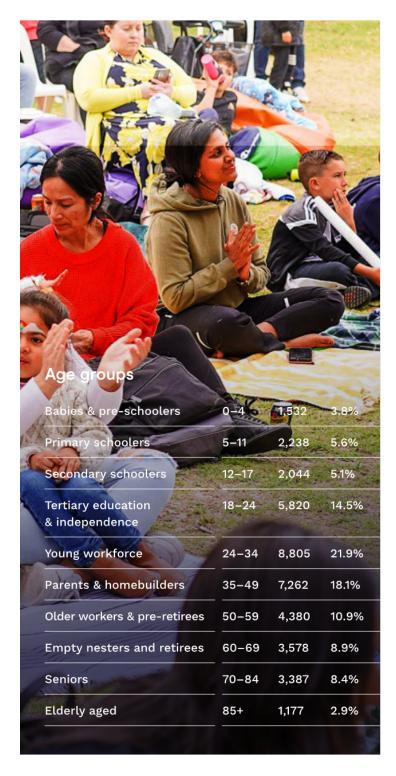

#### **Current population: 40,397**

48.9% males51.1% females0.4% First Nations People63.2% Australian Citizens