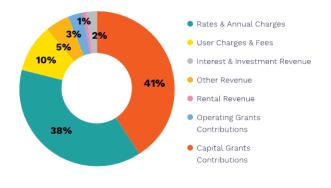

and aims to achieve this through strategic planning and prudent investment.

To ensure Council continues to deliver services at its current level, Council has applied the Independent Pricing and Regulatory Tribunal (IPART) Rate Peg of 3.7% for the 2023-24 financial year.



#### Revenue

| Total Operating Revenue          | 102,768,079 |
|----------------------------------|-------------|
| Capital Grants Contributions     | 42,548,475  |
| Operating Grants & Contributions | 2,660,700   |
| Rental Revenue                   | 2,304,911   |
| Other Revenue                    | 4,948,177   |
| Interest & Investment Revenue    | 1,425,000   |
| User Charges & Fees              | 10,299,164  |
| Rates & Annual Charges           | 38,581,652  |
| Rates & Annual Charges           | 38,581,6    |



## **Expenditure**

| Total Operating Expenditure | 63,015,478 |
|-----------------------------|------------|
| Other Expenses              | 1,118,050  |
| Depreciation                | 10,940,886 |
| Materials & Contracts       | 26,651,003 |
| Borrowing Costs             | 335,151    |
| Employment Costs            | 23,970,388 |
|                             |            |



## Operating Expenditure Summary by Directorate Division

| Total Operating Expenditure | 63,015,478 |
|-----------------------------|------------|
| City Assets                 | 21,431,849 |
| Community Life              | 12,218,366 |
| City Strategy               | 10,204,805 |
| Corporate Services          | 3,392,236  |
| People & Performance        | 1,631,960  |
| General Manager's Office    | 14,136,262