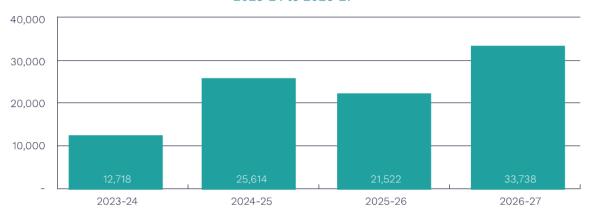

4           |
|                    | Infrastructure – Drainage              | 1,770           |
|                    | WestInvest – Infrastructure Upgrades   | 20,810          |
|                    | Town Centres Beautification            | 500             |
|                    | Parks & Playgrounds Upgrade            | 550             |
|                    | Plant & Equipment                      | 1,650           |
|                    | Stormwater Management                  | 509             |
|                    | Domestic Waste Disposal Bins           | 115             |
|                    | Streetscape, Tree Planting and Signage | 420             |
| Total              |                                        | 43,228          |



Forecasted Budget Result 2023-24 to 2026-27



## Operating – Income v Expenditure (excluding depreciation)



wood Delivery

79

## Forward Estimates of Income & Expenditure

|                                           | Budget 2023-24 | Budget 2024-25 | Budget 2025-26 | Budget 2026-27 |
|-------------------------------------------|----------------|----------------|----------------|----------------|
| Income                                    |                |                |                |                |
| Rates & Annual Charges                    | 38,581,652     | 40,706,694     | 42,341,793     | 44,071,408     |
| User Charges & Fees                       | 10,299,164     | 10,235,735     | 10,478,005     | 11,081,115     |
| Interest & Investment Revenue             | 1,425,000      | 1,624,000      | 1,976,000      | 2,