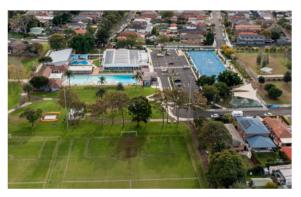

#### 1 aquatic centre

including;

1 x 50m pool 2 x 25m indoor heated pools

including;

**4** x meeting rooms

2 x studios

2 x learning hubs 1 x conference room

plus additional spaces for study and creative programs HIRE

#### **Enfield Aquatic Centre Redevelopment**

- a brand new health and fitness centre and programming spaces
- · a café with outdoor seating
- a state-of-the-art upgrade to the 50m outdoor pool
- an innovative energy co-generation system to heat and power the centre to assist in managing our energy consumption and reducing our carbon footprint