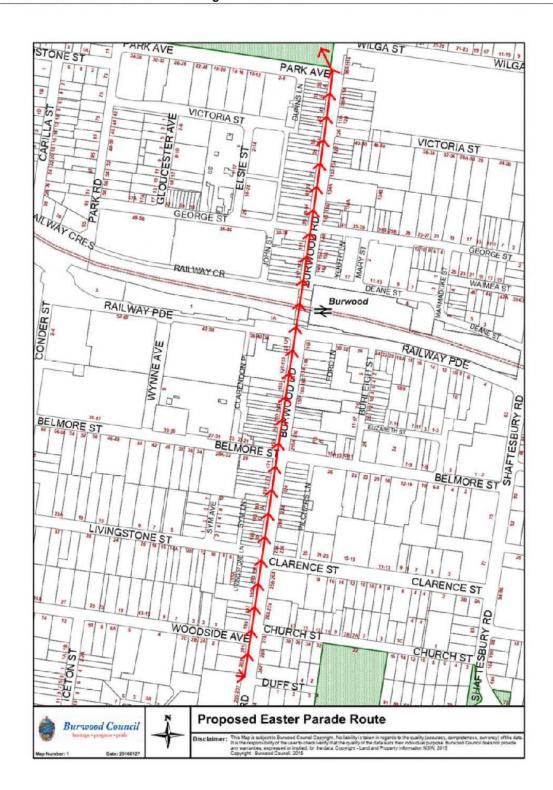

st be resolved or accommodated by the applicant.

#### Financial Implications

Installation and removal of multiple barrier boards in conjunction with the assistance from NSW Police will be funded from Council's Easter budget.

#### Recommendations

- That Council approve the annual Easter in the Park Parade along Burwood Road from St Paul's Anglican Parish Church to Burwood Park on Saturday 13 April 2019 commencing at 10.00am.
- The organisers/marshals are requested to ensure that all participants remain within the confines of the northbound lane of Burwood Road.
- 3. That the Parade be noted as being a Class 3 Event.

#### **Attachments**

1 Easter in the Park Route 2019 - Rolling Road Closure

### ITEM NUMBER LTC11/19 - ATTACHMENT 1 Easter in the Park Route 2019 - Rolling Road Closure



7 MARCH 2019

## (ITEM TIN1/19) GEORGES RIVER ROAD, PORTLAND STREET AND LEES AVENUE CROYDON PARK - RMS TRAFFIC SIGNAL IMPROVEMENTS

File No: 19/7264

#### REPORT BY TEMP TRAFFIC ENGINEER

#### Summary

Improvements to the signalised intersection of Georges River Road, Portland Street and Lees Avenue are proposed by the Roads and Maritime Services (RMS) to reduce congestion and improve travel times.

It is recommended that Council receive and note the RMS modifications to the abovementioned intersection, as detailed on the General Arrangement Plan and Road Furniture, Signposting and Linemarking Plan.

#### **Background**

As part of the NSW Government's \$300 million Urban Roads Pinch Point Program aimed at reducing congestion and improving travel times on Sydney's busiest corridors, impr