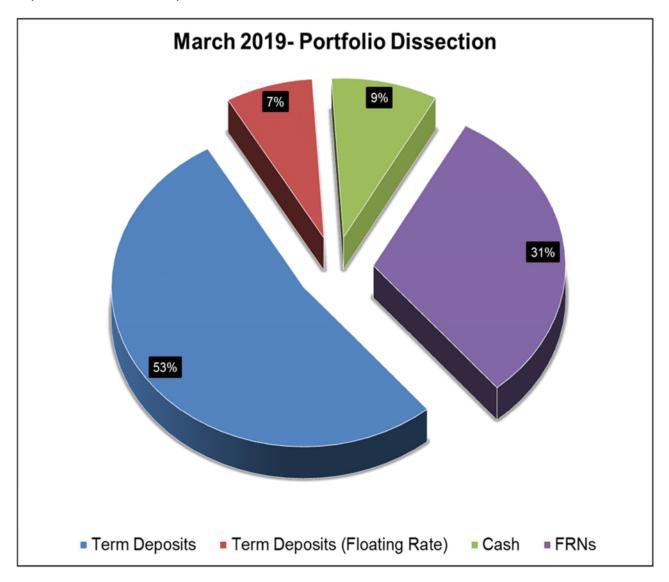

The following graph highlights Council's investment balances for the past 12 months:

Council's investment portfolio is recognised at market value and some of its investments are based on the midpoint valuations of the underlying assets and are subject to market conditions that occur over the month.

Council's investment balances as at reporting date and for the previous two months are detailed in Attachment 1. Definitions on the types of investments are detailed in Attachment 2.