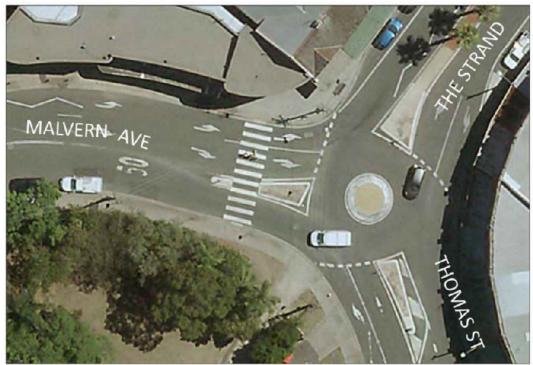

ll safety and to allow pedestrians to cross Malvern Avenue in two stages. This will also make the crossing compliant with the current Roads & Maritime Services requirements.

#### Background

Malvern Avenue is an unclassified collector road, meaning that it carries a low to moderate vehicle capacity that serves to move traffic from local streets to major roads. At its northern most point Malvern Avenue intersects with The Strand and Thomas Street and is controlled by a roundabout.

The Malvern Avenue leg currently incorporates a 12.9 metre wide at-grade crossing which contains a splitter island and crosses three lanes of traffic. The crossing is heavily used by pedestrians due to the nearby shopping precincts, access to Croydon Train Station and the nearby PLC and Croydon Public Schools.



EXISTING PEDESTRIAN CROSSING ON MALVERN AVENUE

In 2015 concerns were raised by local residents about the pedestrian crossing on Malvern Avenue. An investigation found that there were a number of near misses between motorists and pedestrians which were attributed to vehicle speeds. A report was presented to the Burwood Local Traffic Committee with a proposal to improve safety by incorporating raised thresholds effectively making it a 'wombat' crossing.

# ITEM NUMBER LTC1/19 - ATTACHMENT 1 Malvern Avenue, Croydon - Raised Offset Pedestrian Crossing

However, at the time the Roads & Maritime Services (RMS) advised pedestrian crossings were no longer permitted on multi-lane approaches, such as the one on Malvern Avenue, and that Council should investigate options to bring the crossing in l