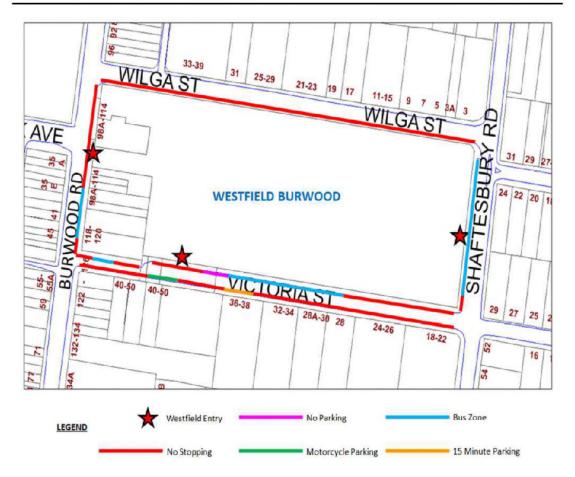

#### **GENERAL BUSINESS**

| (ITEM 31/19)      | DELIVERY PROGRAM 2018-21 - HALF YEARLY REPORT FOR THE PERIOD ENDING 31 DECEMBER 2018    |
|-------------------|-----------------------------------------------------------------------------------------|
| (ITEM 32/19)      | INVESTMENT REPORT AS AT 31 MARCH 2019                                                   |
| REPORTS OF COMMI  | TTEES                                                                                   |
| (ITEM RC1/19)     | BURWOOD LOCAL TRAFFIC COMMITTEE - MARCH 2019                                            |
| INFORMATION ITEMS |                                                                                         |
| (ITEM IN9/19)     | PETITIONS                                                                               |
| (ITEM IN10/19)    | MAYORAL DISCRETIONARY GRANTS - SMALL DONATIONS MADE FOR THE PERIOD ENDING 31 MARCH 2019 |
| (Ітем IN11/19)    | Answers to Questions Without Notice - Council Meeting of 26 March 2019                  |