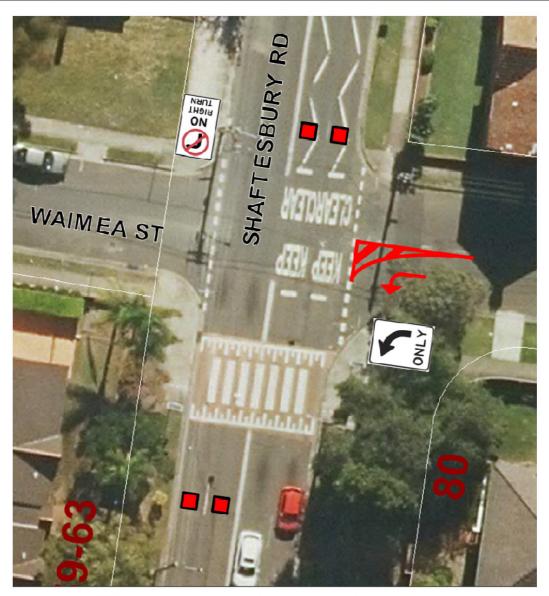

treet is to be closed off as part of the proposed Burwood RSL Club development (subject to approval) and the pedestrian (zebra) crossing in Shaftesbury Road will be removed to be replaced with traffic signals at the intersection of Shaftesbury Road and George Street.

This will relocate the pedestrian crossing facility approximately 50 metres north of the existing zebra crossing. The observations indicate that most pedestrians who utilise the zebra crossing approach and depart via Waimea Street. In this regard it is not anticipated that the relocation of the pedestrian crossing facility will result in a significant increase in pedestrians crossing Shaftesbury Road at locations without a pedestrian facility.

A plan of the proposed road safety improvements is detailed below:

7 MARCH 2019



Proposed speed cushion with relevant signage

## Consultation

Consultation regarding this proposal will be undertaken and included in the preparation of the Traffic Management Plan to be forwarded to the RMS for approval of the banned traffic movements.

### **Financial Implications**

The estimated cost to install the new 'Left Only' and 'No Right Turn' signs is \$300 and will be funded from the 2018/2019 Traffic Facilities Budget.

The estimated cost to install asphalt speed cushions and associated signage is \$15,000 and will be funded from the 2019/20 Traffic Facilities Budget.

## ITEM NUMBER RC1/19 - ATTACHMENT 1

## Burwood Local Traffic Committee - March 2019 - Agenda

**BURWOOD LOCAL TRAFFIC COMMITTEE** 

7 MARCH 2019

#### Recommendations

- 1. That Council approve the install