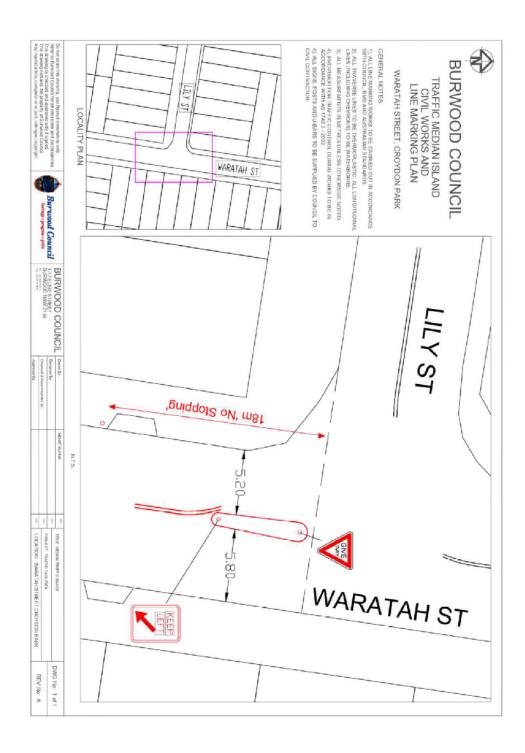

ion controls currently in place by providing an additional 'Give Way' sign, to be located on the median island.

#### Consultation

The introduction of a median island will not impact upon parking availability for residents. For this reason, no consultation has been undertaken.

#### Financial Implications

The installation of a new median island is estimated to cost a total of \$8,000.00 and will be funded from the 2019/2020 Traffic Facilities Budget.

#### Recommendations

That Council approve the installation of one traffic median island on Waratah Street south of Lily Street, Croydon Park as per the plan in this report.

### <u>Attachments</u>

Traffic Island Design - Waratah Street Croydon Park

# ITEM NUMBER LTC5/19 - ATTACHMENT 1 Traffic Island Design - Waratah Street Croydon Park



7 MARCH 2019

# (ITEM LTC6/19) BOYLE STREET CROYDON PARK - MEDIAN ISLANDS AND TRAFFIC SIGN TREATMENT

File No: 19/7433

#### REPORT BY TRAFFIC ENGINEERING OFFICER

#### Summary

Council has received requests from residents of Boyle Street Croydon Park to install additional traffic facilities in their street to improve the safety of the intersection with Kater Place and ensure motorists comply with the existing intersection controls.

#### **Background**

Concerned residents have advised Council that vehicles are disobeying traffic signage at the intersection of Boyle Street and Kater Place Croydon Park causing multiple vehicle collisions and near misses at all times of the day.

Boyle Street is located between Georges River Road and Arthur Street Croydon Park and has a 9.6 metre wide car