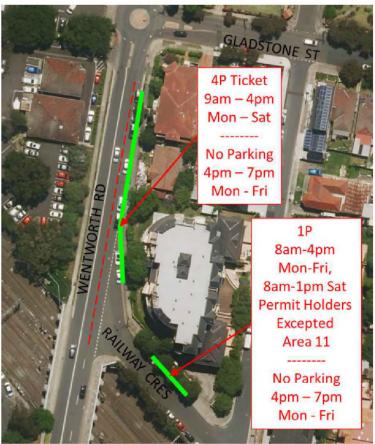

ntial parking scheme.

#### Proposal

It is proposed to install 'No Parking 4.00pm to 7.00pm, Monday to Friday' restrictions on the eastern side Wentworth Road, between Gladstone Street and Railway Parade, and on the northern side of Railway Crescent, between Wentworth Road and Mt Pleasant Avenue, to improve traffic flow and safety.

Given that the proposed 'No Parking' restrictions would remove the ability for vehicles to park all day, it is also proposed to reduce the existing '9P Ticket' parking area to a '4P Ticket 9.00am to 4.00pm Monday to Saturday'.

It is proposed to extend the existing 'S1' separation line marking along Wentworth Road further north up to Gladstone Street, to ensure the southbound lanes are fully utilised. A plan of the proposed parking changes is detailed below:



#### Consultation

7 MARCH 2019

As the proposed part time 'No Parking' restriction will have negligible impact on the adjacent residential properties consultation regarding this proposal has not been undertaken. This is supported by the low parking demand and the fact that 10 of the 14 spaces are ticketed parking spaces with no exemption for resident parking permits. Furthermore the proposal retains the overall on street parking capacity overnight and on weekends when parking demand for residential land uses are at their peak.

#### Financial Implications

The estimated to cost for the installation of new signage is \$300 and will be funded from the 2018/2019 Traffic Facilities Budget.

#### Recommendations

- That Council approve the installation of 'No Parking 4.00pm 7.00pm, Monday to