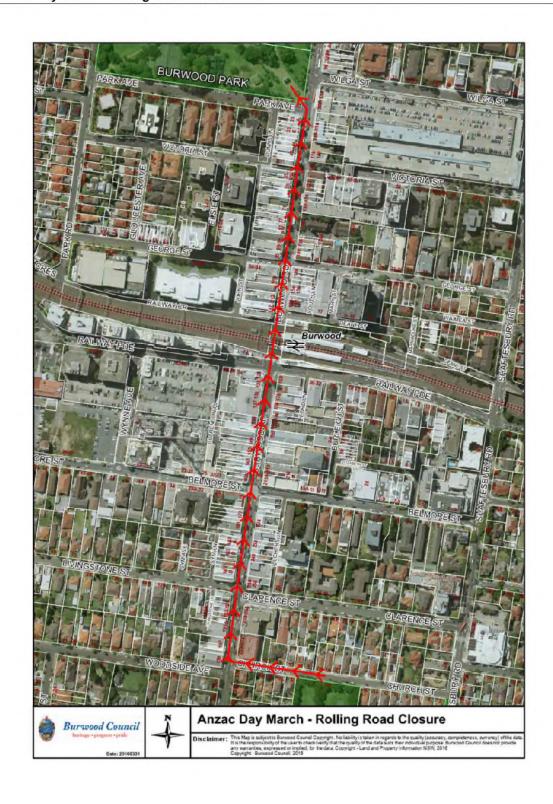

road closure on the northern side of Church Street on Thursday 25 April 2019 commencing at 5.00am for the purpose of organising participants.
- 2. That Council approve the rolling road closure from Church Street onto Burwood Road to

#### Burwood Local Traffic Committee - March 2019 - Agenda

#### **BURWOOD LOCAL TRAFFIC COMMITTEE**

7 MARCH 2019

Burwood Park on Thursday 25 April 2019 commencing at 6.00am.

- 3. That organisers/marshals be requested to ensure that all participants remain within the confines of the west bound lane of Church Street and northbound lane on Burwood Road.
- That Council and RMS note that this is a Category 3 event. 4.

Attachments
1 Anzac Day March - Rolling Road Closure 2019

### ITEM NUMBER LTC10/19 - ATTACHMENT 1 Anzac Day March - Rolling Road Closure 2019



7 MARCH 2019

### (ITEM LTC11/19) EASTER IN THE PARK - ROLLING ROAD CLOSURE ON BURWOOD ROAD BURWOOD

File No: 19/6122

REPORT BY TRAFFIC ENGINEERING OFFICER

#### Summary

To seek Council approval for a rolling road closure for the annual Easter Parade. The parade is to be held from 10.00am on Saturday 13 April 2019, along the northbound lane of Burwood Road ending in Burwood Park.

#### **Background**

Easter is an important period for the local churches in Burwood as well as the local community and retail traders. In the spirit of the annual event Council, in association with local churches, continues to build up its Easter festivities with decorations throughout the Town Centre and family friendly events held in Burwood Park.

As part of Council's support for the local community, it i