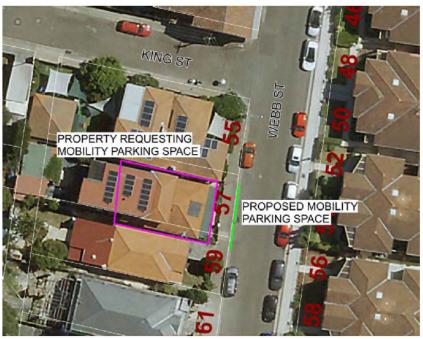

#### **GENERAL BUSINESS**

| (ITEM 31/19)      | DELIVERY PROGRAM 2018-21 - HALF YEARLY REPORT FOR THE PERIOD ENDING 31 DECEMBER 2018    |
|-------------------|-----------------------------------------------------------------------------------------|
| (ITEM 32/19)      | INVESTMENT REPORT AS AT 31 MARCH 2019                                                   |
| REPORTS OF COMMI  | TTEES                                                                                   |
| (ITEM RC1/19)     | BURWOOD LOCAL TRAFFIC COMMITTEE - MARCH 2019                                            |
| INFORMATION ITEMS |                                                                                         |
| (ITEM IN9/19)     | PETITIONS                                                                               |
| (ITEM IN10/19)    | MAYORAL DISCRETIONARY GRANTS - SMALL DONATIONS MADE FOR THE PERIOD ENDING 31 MARCH 2019 |
| (Ітем IN11/19)    | Answers to Questions Without Notice - Council Meeting of 26 March 2019                  |