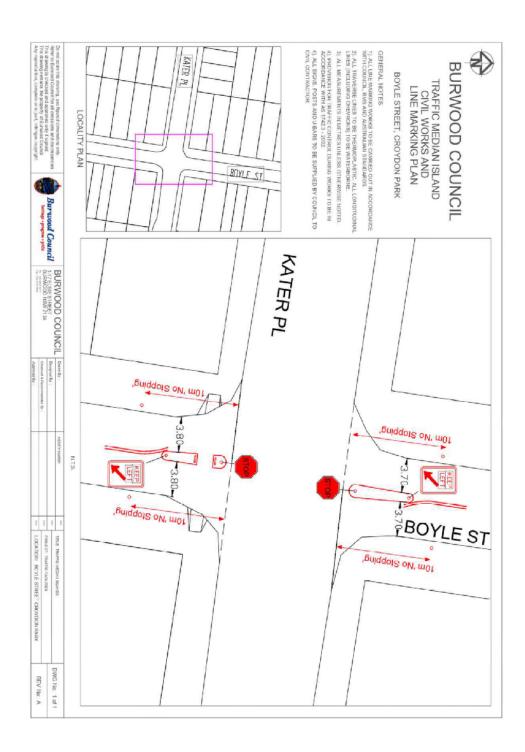

#### **GENERAL BUSINESS**

| (ITEM 31/19)      | DELIVERY PROGRAM 2018-21 - HALF YEARLY REPORT FOR THE PERIOD ENDING 31 DECEMBER 2018    |
|-------------------|-----------------------------------------------------------------------------------------|
| (ITEM 32/19)      | INVESTMENT REPORT AS AT 31 MARCH 2019                                                   |
| REPORTS OF COMMI  | TTEES                                                                                   |
| (ITEM RC1/19)     | BURWOOD LOCAL TRAFFIC COMMITTEE - MARCH 2019                                            |
| INFORMATION ITEMS |                                                                                         |
| (ITEM IN9/19)     | PETITIONS                                                                               |
| (ITEM IN10/19)    | MAYORAL DISCRETIONARY GRANTS - SMALL DONATIONS MADE FOR THE PERIOD ENDING 31 MARCH 2019 |
| (Ітем IN11/19)    | Answers to Questions Without Notice - Council Meeting of 26 March 2019                  |