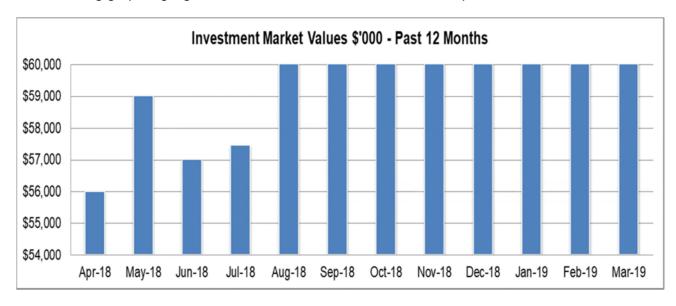

The following graph provides information on the current RBA monetary policy:

### **Investment Performance and Market Commentary**

The Reserve Bank of Australia (RBA) at its 2 April 2019 Board Meeting kept the official cash rate unchanged at 1.50% per annum. According to the RBA Governor "...The outlook for the global economy remains reasonable, although growth has slowed and downside risks have increased. Growth in international trade has declined and investment intentions have softened in a number of countries. In China, the authorities have taken steps to ease financing conditions, partly in response to slower growth in the economy.

The low level of interest rates is continuing to support the Australian economy. Further progress in reducing unemployment and having inflation return to target is expected, although this progress is likely to be gradual. Taking account of the available information, the Board judged that holding the stance of monetary policy unchanged at this meeting would be consistent with sustainable growth in the economy and achieving the inflation target over time..." Statement by Philip Lowe, Governor: Monetary Policy Decision – 2 April 2019