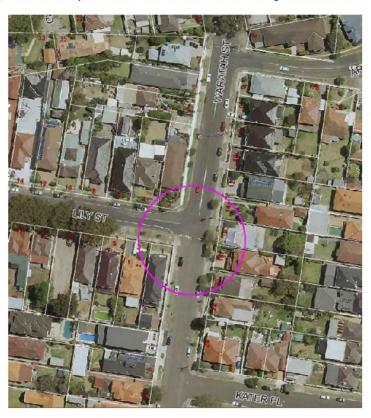

nage at the intersection of Waratah Street and Lily Street Croydon Park, causing multiple vehicle collisions and near misses at all times of the day.

Waratah Street is located between Lily Street and Kater Place Croydon Park and has a 12.5 metre wide carriageway. The intersection is currently signposted with 'Give Way' controls for northbound traffic in Waratah Street, with dual 'Stop' signs in place on both sides of the intersection. A site inspection was conducted by Council Officers, who observed a medium demand for unrestricted parking on both the eastern and western side of Waratah Street throughout the day.

It was also observed that Waratah Street is highly used during peak periods by daily commuters travelling north, towards Liverpool Road, and south, towards Georges River Road.



#### Proposal

#### **ITEM NUMBER RC1/19 - ATTACHMENT 1**

### Burwood Local Traffic Committee - March 2019 - Agenda

#### **BURWOOD LOCAL TRAFFIC COMMITTEE**

7 MARCH 2019

It is proposed to install a new traffic median island on Waratah Street south of Lily Street Croydon Park.

The island will be constructed to physically narrow the carriageway width, to reduce vehicle speeds towards the intersections, as well as increase visibility of the intersection controls currently in place by providing an additional 'Give Way' sign, to be located on the median island.

#### Consultation

The introduction of a median island will not impact upon parking availability for residents. For this reason, no consultation has been undertaken.

#### Financial Implications

The installation of a new median