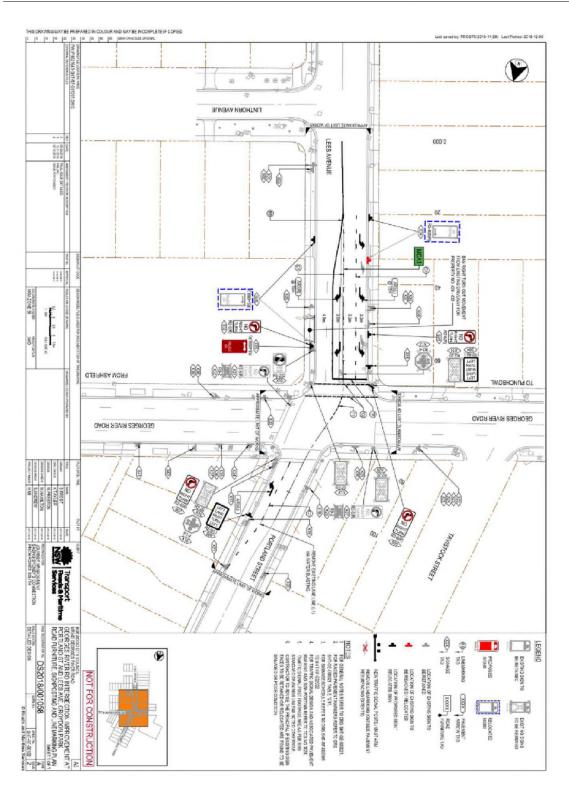

d their design by removing the 'Left Turn on Red Permitted after Stopping' signposting and installing red left holding arrows to improve pedestrian protection.

### Burwood Local Traffic Committee - March 2019 - Agenda

#### BURWOOD LOCAL TRAFFIC COMMITTEE

7 MARCH 2019

#### No Decision – Information Item Only

Attachments

1 Georges River Road, Portland Street and Lees Avenue - General Arrangement Plan and Road Furniture, Signposting and Linemarking Plan

ITEM NUMBER TIN1/19 - ATTACHMENT 1
Georges River Road, Portland Street and Lees Avenue - General Arrangement Plan and Road Furniture, Signposting and Linemarking Plan



ITEM NUMBER TIN1/19 - ATTACHMENT 1
Georges River Road, Portland Street and Lees Avenue - General Arrangement Plan and Road
Furniture, Signposting and Linemarking Plan





#### BURWOOD LOCAL TRAFFIC COMMITTEE MEETING

MINUTES OF THE MEETING OF THE BURWOOD LOCAL TRAFFIC COMMITTEE held at the Council Chamber, Suite 1, Level 2, 1-17 Elsie Street, Burwood on Thursday 7 March 2019 commencing at 9.30am.

#### ATTENDANCE

Cr John Faker (Mayor) Chairperson
Sgt Trudy Crowther, NSW Police Service

Mr Kristian Calcagno, Roads and Maritime Services Ms Jodi McKay, State Member for Strathfield

Mr Rabih Bekdache, Transit Systems

Mr Doug Sutherland AM, JP, Burwood Chamber of Commerce

Mr Bruce Macdonnell, General Manager

Mr John Inglese, Acting Director Engineering & Operational Services

Mr Roberto Di Federico, Manager Traffic and Transport Mr Robert Ristevski, Engineer – Traffic and Design Mr Henry Huynh, Traffic Engineering Officer Ms Megan Pigram, Road Safety Off