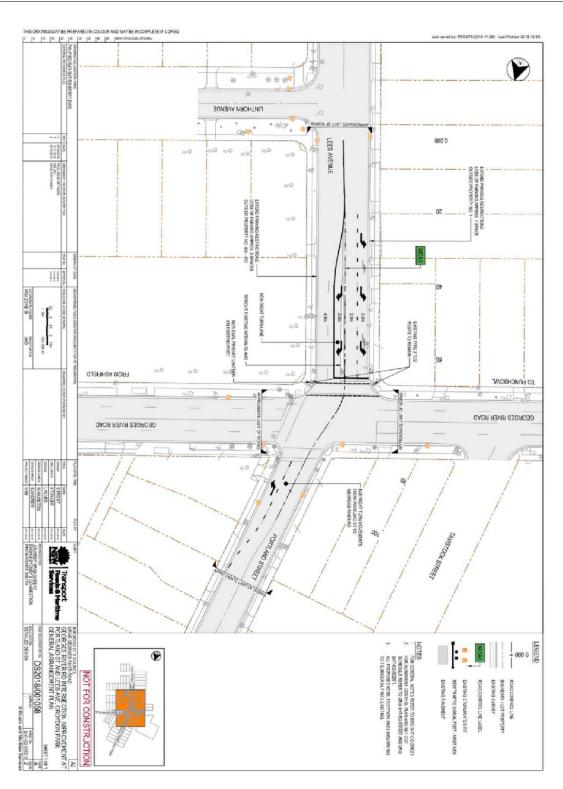

erns associated with the existing 'Left Turn on Red Permitted after Stopping' signposting and loss of on street parking.

As a result of the consultation RMS have adjusted their design by removing the 'Left Turn on Red Permitted after Stopping' signposting and installing red left holding arrows to improve pedestrian protection.

### Burwood Local Traffic Committee - March 2019 - Agenda

#### BURWOOD LOCAL TRAFFIC COMMITTEE

7 MARCH 2019

#### No Decision – Information Item Only

Attachments

1 Georges River Road, Portland Street and Lees Avenue - General Arrangement Plan and Road Furniture, Signposting and Linemarking Plan

ITEM NUMBER TIN1/19 - ATTACHMENT 1
Georges River Road, Portland Street and Lees Avenue - General Arrangement Plan and Road Furniture, Signposting and Linemarking Plan



ITEM NUMBER TIN1/19 - ATTACHMENT 1
Georges River Road, Portland Street and Lees Avenue - General Arrangement Plan and Road
Furniture, Signposting and Linemarking Plan





#### BURWOOD LOCAL TRAFFIC COMMITTEE MEETING

MINUTES OF THE MEETING OF THE BURWOOD LOCAL TRAFFIC COMMITTEE held at the Council Chamber, Suite 1, Level 2, 1-17 Elsie Street, Burwood on Thursday 7 March 2019 commencing at 9.30am.

#### ATTENDANCE

Cr John Faker (Mayor) Chairperson
Sgt Trudy Crowther, NSW Police Service

Mr Kristian Calcagno, Roads and Maritime Services Ms Jodi McKay, State Member for Strathfield

Mr Rabih Bekdache, Transit Systems

Mr Doug Sutherland AM, JP, Burwood Chamber of Commerce

Mr Bruce Macdonnell, General Manager

Mr John Inglese, Acting Director Engineering & Operational Services

Mr Roberto