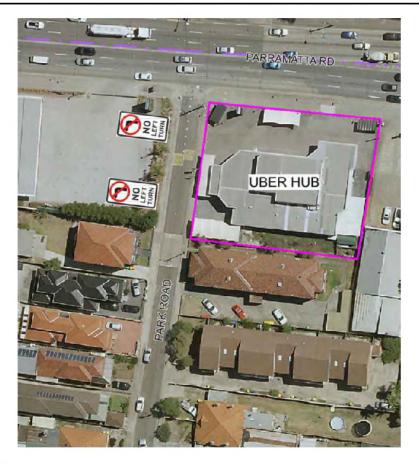

cess
- Vehicles parking within private property
- Vehicles performing three point turns utilising residential driveways, and
- Vehicles mounting the pedestrian footpath to bypass one another.

Council Officers also noted that approximately 50% of vehicles egressing from the Uber Hub turn left onto Park Road and travel southbound to Rowley Street.

#### <u>Proposal</u>

Council proposes to restrict all left turn maneuvers for vehicles egressing from the Uber Hub site. The proposed restriction will dramatically reduce the number of vehicles travelling southbound on Park Road.

The proposed restrictions will only affect customers attending the Uber Hub with all vehicle egress onto Park Road to be directed back to Parramatta Road. Residents will not be affected by the proposal.

7 MARCH 2019



#### Consultation

Consultation was conducted on 24 January 2019 with the Uber management team regarding the proposal to introduce two 'No Left Turn' restrictions at the egress to their property on Park Road Burwood. The management team at Uber was supportive of Council's proposal.

The introduction of 'No Left Turn' restrictions out of the Uber Hub will not impact the residents along Park Road. For this reason, no further consultation has been undertaken.

### Financial Implications

The installation of two new 'No Left Turn' sign is estimated to cost \$700 and will be funded from the 2018/2019 Traffic Facilities Budget.

#### Recommendation

That Council approve the installation of two 'No Left Turn' restrictions directly opposite the two driveways of the Uber Hub onto Park Road Burwoo