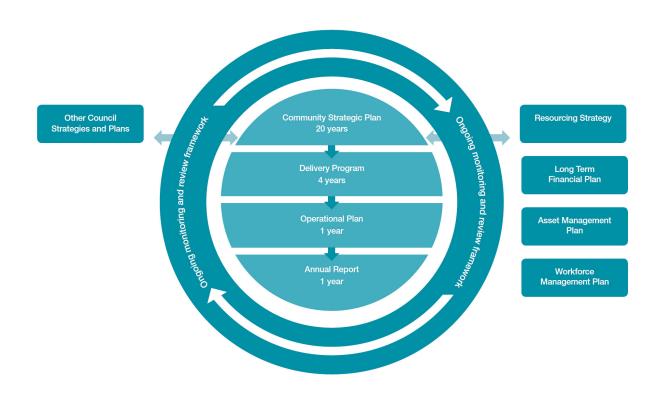

# Burwood2030: The Framework

In accordance with the Integrated Planning and Reporting Framework introduced by the NSW State Government, Burwood Council has developed its 20 year Community Strategic Plan, Burwood2030. The Plan represents what the community identified as their needs and aspirations for the long-term future of Burwood, and it also outlines the strategies to achieve these goals.

Cascading from the 20 year Community Strategic Plan is the Delivery Program listing the actions Council has identified as necessary to achieve the community's priorities.

The previous Delivery Program 2013-2017 was extended for the 2017-2018 due to pending council mergers, therefore this Program will cover a three year period.

The Delivery Program is then supported by an annual Operational Plan, which details Council's budget and identified the specific initiatives that are able to be funded each year.

These plans and priorities cannot be implemented without sufficient resources, such as assets, people, and money. That is why Burwood Council is developing a Resourcing Strategy, comprising our Ten Year Financial Plan, Asset Management Plan and Workforce Plan in conjunction with the Community Strategic Plan. A snapshot of the current strategy and our position has been attached to the Program.

The components of the new Integrated Planning and Reporting framework are explained in the diagram below: