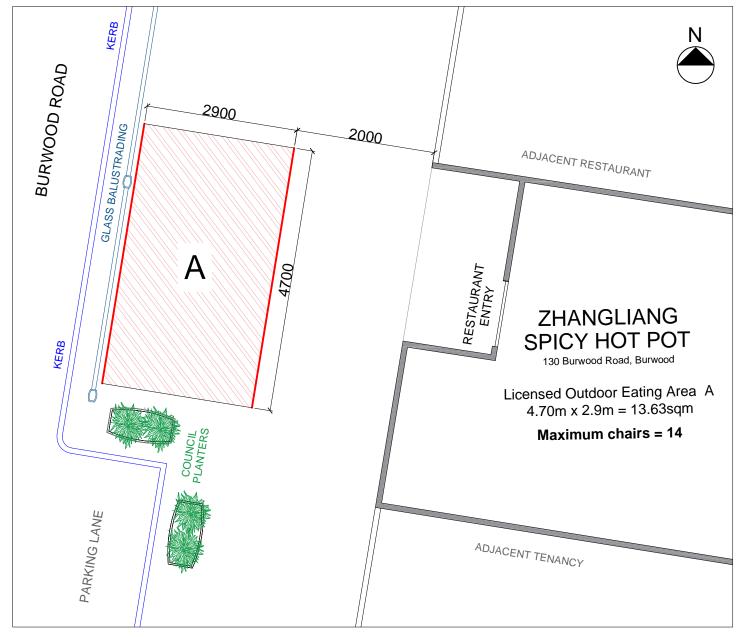

Plan of approved outdoor eating area (Area A)

## **LEGEND**

A = OUTDOOR EATING

B = A FRAMES

C = MERCHANDISE AND OTHER ARTICALS

NOTE: A NUMBER MAY PROCEED A LETTER TO SIGNIFY ADDITIONAL AREAS FOR THAT CATEGORY

Licence issued by Burwood Council 2 Conder Street, Burwood NSW 2134 (PO Box 240, Burwood NSW 1805)