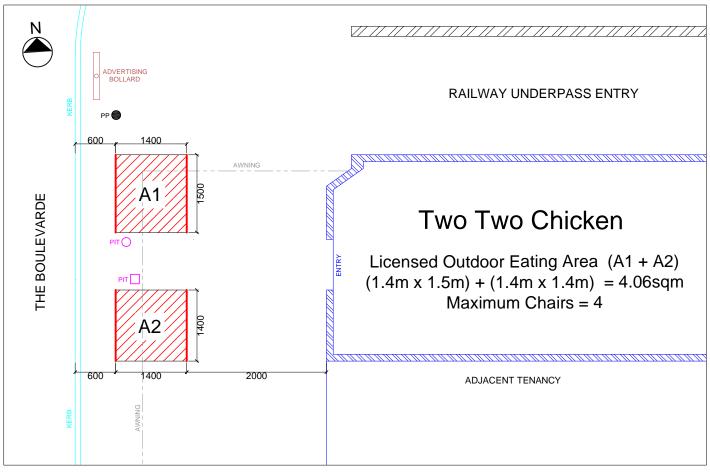

Licence issued under Part 9 (Division 1) of the Roads Act, 1993

Plan of approved outdoor eating area (Area A1 & A2)

NOTE: Not To Scale

A = OUTDOOR EATING

B = A FRAMES

**LEGEND** 

C = MERCHANDISE AND OTHER ARTICALS

NOTE: A NUMBER MAY PROCEED A LETTER TO SIGNIFY ADDITIONAL AREAS FOR THAT CATEGORY

Licence issued by Burwood Council Suite 1, Level 2, 1-17 Elsie Street, Burwood NSW 2134 (PO Box 240, Burwood NSW 1805)

Telephone: 9911 9911 Fax: 9911 9900 Email: council@burwood.nsw.gov.au