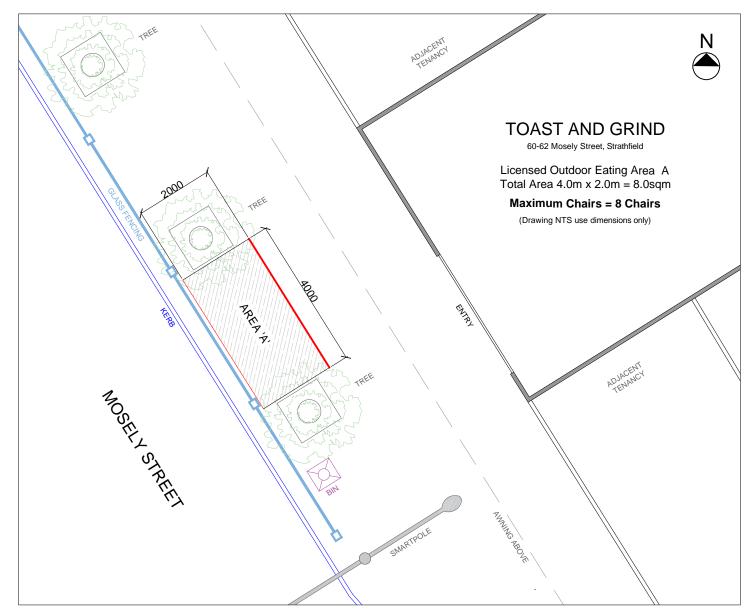

Plan of approved outdoor eating area (Area A)

## **LEGEND**

A = OUTDOOR EATING

B = A FRAMES

C = MERCHANDISE AND OTHER ARTICALS

NOTE: A NUMBER MAY PROCEED A LETTER TO SIGNIFY ADDITIONAL AREAS FOR THAT CATEGORY

Licence issued by Burwood Council 2 Conder Street, Burwood NSW 2134 (PO Box 240, Burwood NSW 1805)