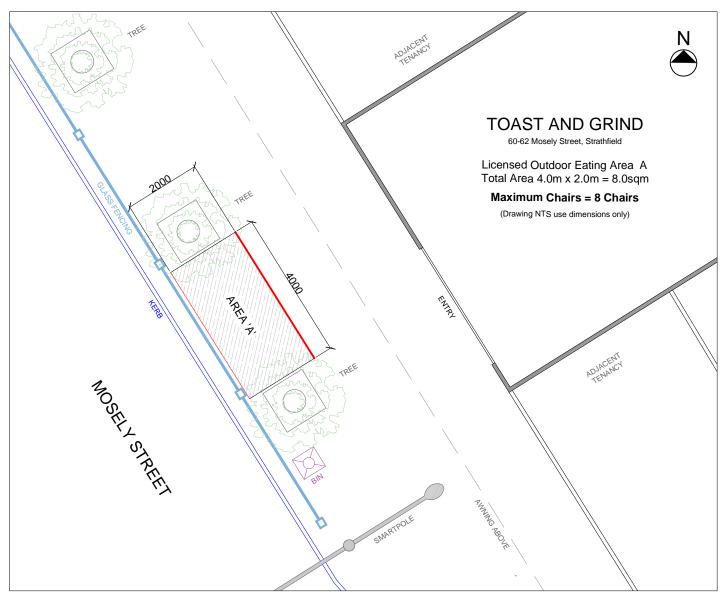

## **OUTDOOR EATING AREA LICENCE NOTICE**

LICENCE TO UTILISE THE FOOTPATH ADJACENT TO "TOAST AND GRIND"
60-62 MOSELY STREET, STRATHFIELD 2135
FOR THE PURPOSE OF AN OUTDOOR EATING AREA
FOR THE PERIOD OF 2 DECEMBER 2019 TO 31 JULY 2020

Licence issued under Part 9 (Division 1) of the Roads Act, 1993

Plan of approved outdoor eating area (Area A)

## LEGEND

A = OUTDOOR EATING

B = A FRAMES

C = MERCHANDISE AND OTHER ARTICALS

NOTE: A NUMBER MAY PROCEED A LETTER TO SIGNIFY ADDITIONAL AREAS FOR THAT CATEGORY

Licence issued by Burwood Council Suite 1, Level 2, 1-17 Elsie Street, Burwood NSW 2134 (PO Box 240, Burwood NSW 1805)