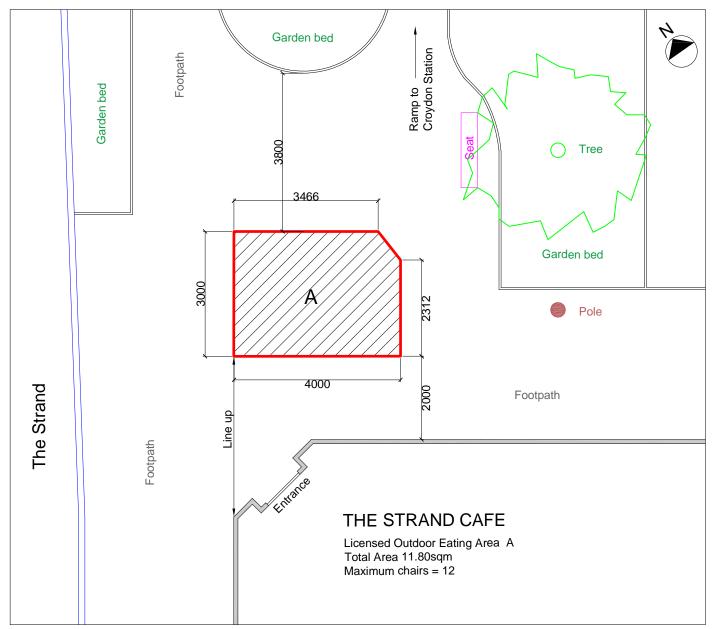

Licence issued under Part 9 (Division 1) of the Roads Act, 1993

Plan of approved outdoor eating area (Area A)

LEGEND NOTE: Not To Scale

A = OUTDOOR EATING

B = A FRAMES

C = MERCHANDISE AND OTHER ARTICALS

NOTE: A NUMBER MAY PROCEED A LETTER TO SIGNIFY ADDITIONAL AREAS FOR THAT CATEGORY