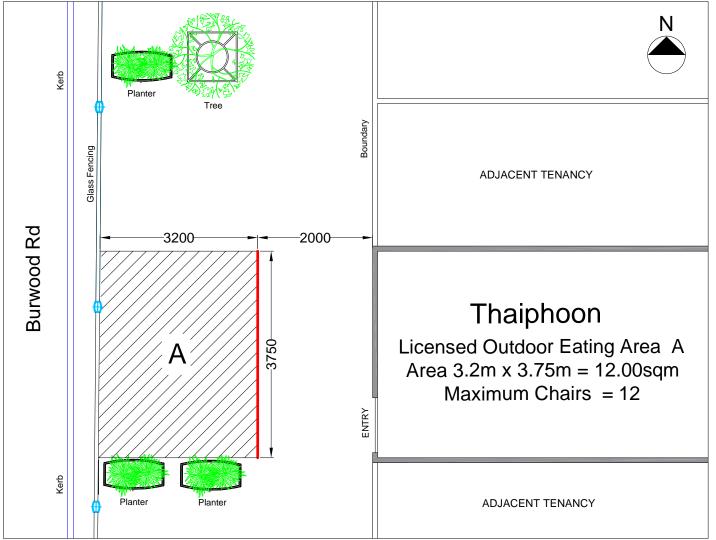

Plan of approved outdoor eating area (Area A)

NOTE: Not To Scale

<u>LEGEND</u>

A = OUTDOOR EATING

B = A FRAMES

C = MERCHANDISE AND OTHER ARTICALS

NOTE: A NUMBER MAY PROCEED A LETTER TO SIGNIFY ADDITIONAL AREAS FOR THAT CATEGORY