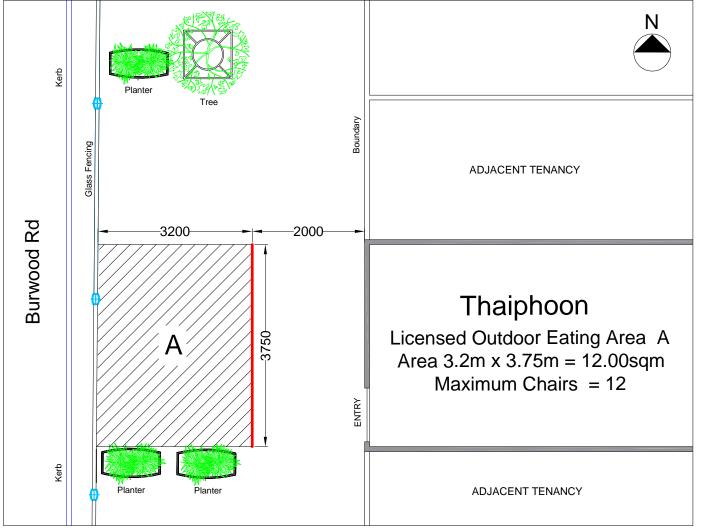

Licence issued under Part 9 (Division 1) of the Roads Act, 1993

Plan of approved outdoor eating area (Area A)

NOTE: Not To Scale

LEGEND

A = OUTDOOR EATING

B = A FRAMES

C = MERCHANDISE AND OTHER ARTICALS

NOTE: A NUMBER MAY PROCEED A LETTER TO SIGNIFY ADDITIONAL AREAS FOR THAT CATEGORY