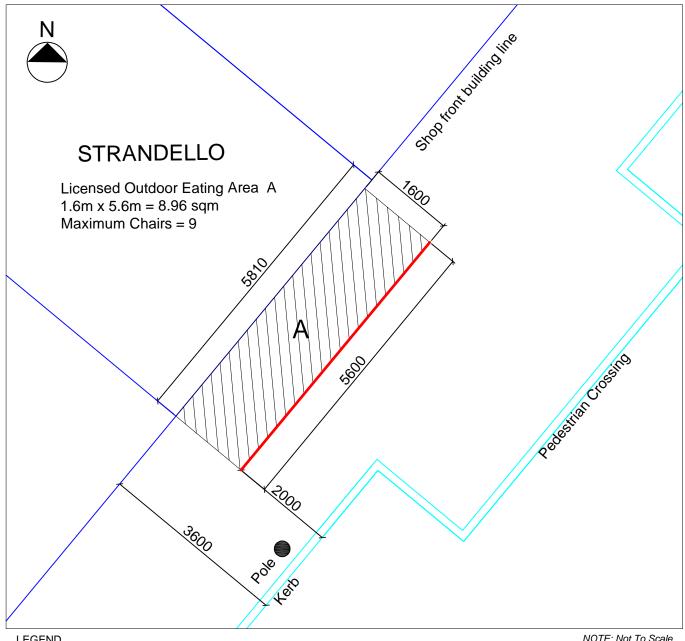

Plan of approved outdoor eating area (A)

NOTE: Not To Scale **LEGEND** 

A = OUTDOOR EATING

B = A FRAMES

C = MERCHANDISE AND OTHER ARTICALS

NOTE: A NUMBER MAY PROCEED A LETTER TO SIGNIFY ADDITIONAL AREAS FOR THAT CATEGORY