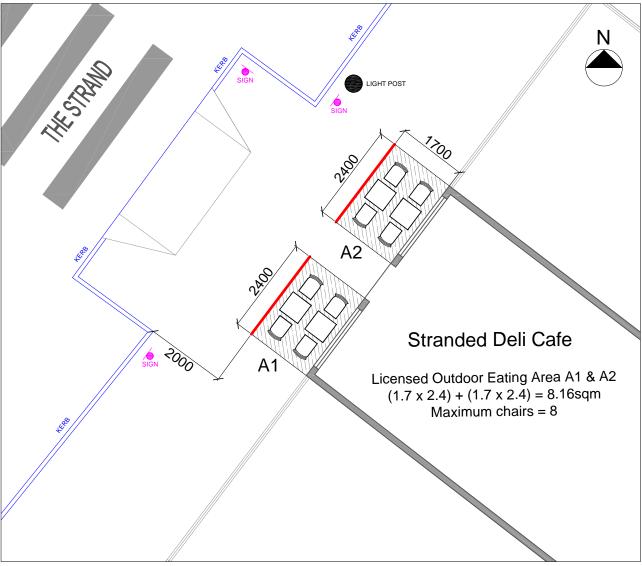

## LICENCE TO UTILISE THE FOOTPATH ADJACENT TO "STRANDED DELI CAFE" 20 THE STRAND, CROYDON FOR THE PURPOSE OF AN OUTDOOR EATING AREA

Licence issued under Part 9 (Division 1) of the Roads Act, 1993

Plan of approved outdoor eating area (Areas A1 and A2)

LEGEND NOTE: Not To Scale

A = OUTDOOR EATING

B = A FRAMES

C = MERCHANDISE AND OTHER ARTICALS

NOTE: A NUMBER MAY PROCEED A LETTER TO SIGNIFY ADDITIONAL AREAS FOR THAT CATEGORY

Licence issued by Burwood Council 2 Conder Street, Burwood NSW 2134 (PO Box 240, Burwood NSW 1805)