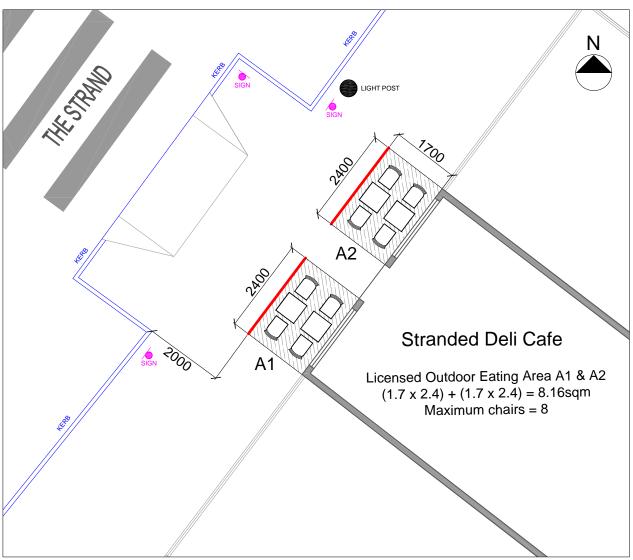

## **OUTDOOR EATING AREA LICENCE NOTICE**

LICENCE TO UTILISE THE FOOTPATH ADJACENT TO "STRANDED DELI CAFE"
20 THE STRAND, CROYDON
FOR THE PURPOSE OF AN OUTDOOR EATING AREA
FOR THE PERIOD OF 1 AUGUST 2019 TO 31 JULY 2020

Licence issued under Part 9 (Division 1) of the Roads Act, 1993

Plan of approved outdoor eating area (Areas A1 and A2)

LEGEND NOTE: Not To Scale

A = OUTDOOR EATING

B = A FRAMES

C = MERCHANDISE AND OTHER ARTICALS

NOTE: A NUMBER MAY PROCEED A LETTER TO SIGNIFY ADDITIONAL AREAS FOR THAT CATEGORY

Licence issued by Burwood Council Suite 1, Level 2, 1-17 Elsie Street, Burwood NSW 2134 (PO Box 240, Burwood NSW 1805)

Telephone: 9911 9911 Fax: 9911 9900 Email: council@burwood.nsw.gov.au