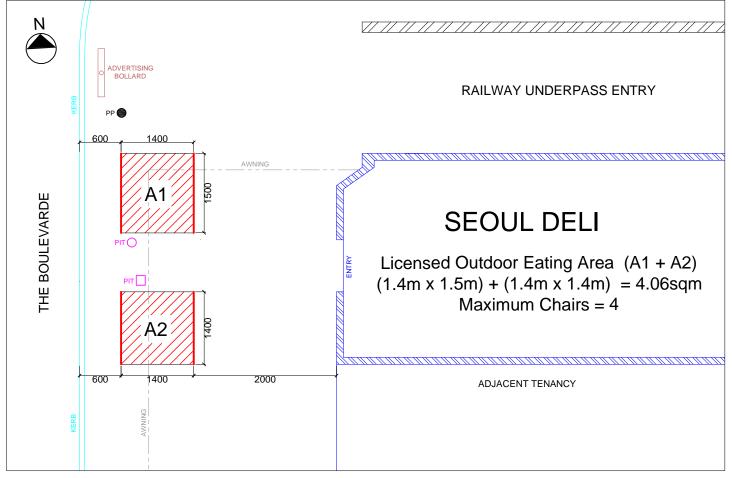

Plan of approved outdoor eating area (Area A1 & A2)

NOTE: Not To Scale

<u>LEGEND</u>
A = OUTDOOR EATING

B = A FRAMES

C = MERCHANDISE AND OTHER ARTICALS

NOTE: A NUMBER MAY PROCEED A LETTER TO SIGNIFY ADDITIONAL AREAS FOR THAT CATEGORY