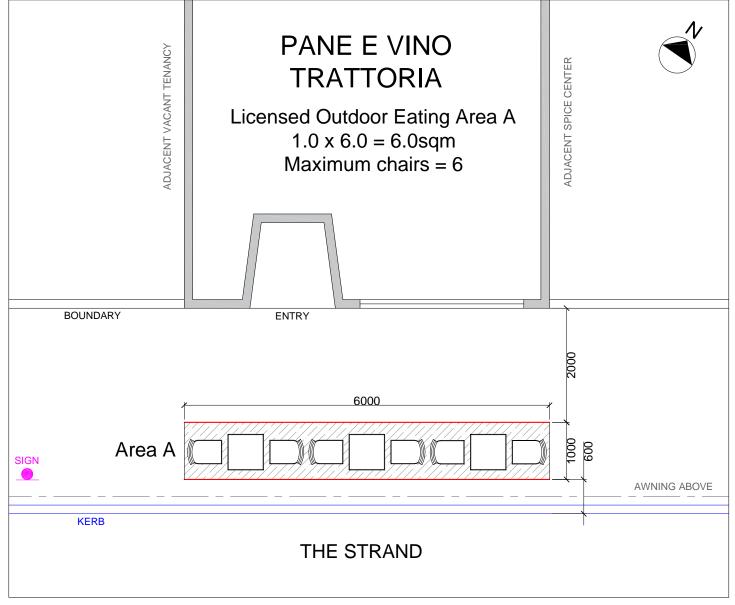

## **OUTDOOR EATING AREA LICENCE NOTICE**

LICENCE TO UTILISE THE FOOTPATH ADJACENT TO

"PANE E VINO TRATTORIA"

21 THE STRAND, CROYDON

FOR THE PURPOSE OF AN OUTDOOR EATING AREA

FOR THE PERIOD OF 18 NOVEMBER 2019 TO 31 JULY 2020

Licence issued under Part 9 (Division 1) of the Roads Act, 1993

Plan of approved outdoor eating area (Area A)

## LEGEND

A = OUTDOOR EATING

B = A FRAMES

C = MERCHANDISE AND OTHER ARTICALS

NOTE: A NUMBER MAY PROCEED A LETTER TO SIGNIFY ADDITIONAL AREAS FOR THAT CATEGORY

Licence issued by Burwood Council Suite 1, Level 2, 1-17 Elsie Street, Burwood NSW 2134 (PO Box 240, Burwood NSW 1805)