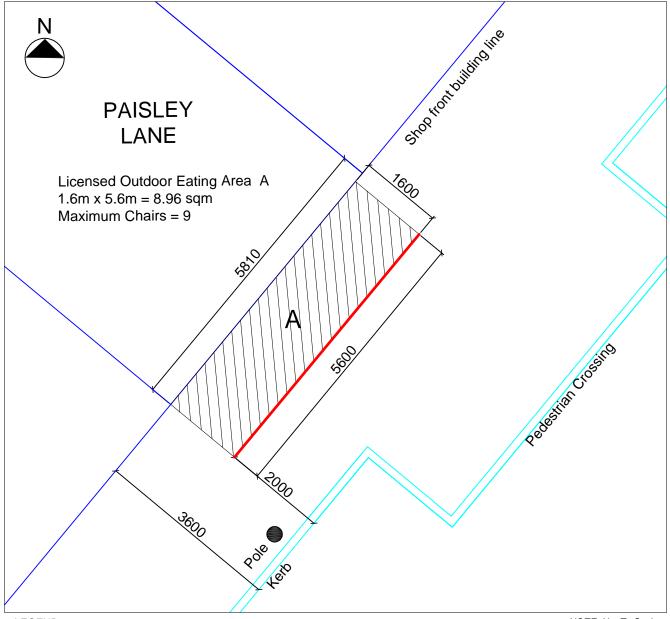

Licence issued under Part 9 (Division 1) of the Roads Act, 1993

Plan of approved outdoor eating area (A)

LEGEND NOTE: Not To Scale

A = OUTDOOR EATING

B = A FRAMES

C = MERCHANDISE AND OTHER ARTICALS

NOTE: A NUMBER MAY PROCEED A LETTER TO SIGNIFY ADDITIONAL AREAS FOR THAT CATEGORY