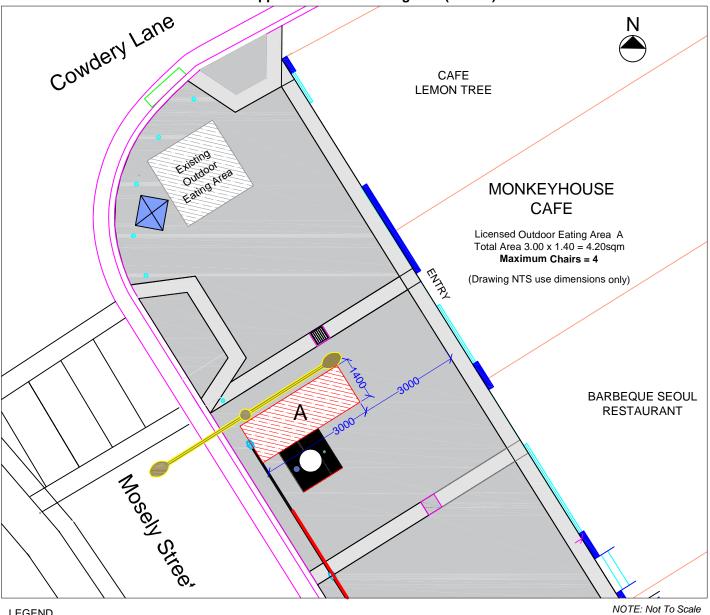

## **OUTDOOR EATING AREA LICENCE NOTICE**

LICENCE TO UTILISE THE FOOTPATH ADJACENT TO "MONKEYHOUSE CAFE"
50 MOSELY STREET, STRATHFIELD 2135
FOR THE PURPOSE OF AN OUTDOOR EATING AREA
FOR THE PERIOD OF 1 AUGUST 2019 TO 31 JULY 2020

Licence issued under Part 9 (Division 1) of the Roads Act, 1993

Plan of approved outdoor eating area (Area A)

LEGEND
A = OUTDOOR EATING

B = A FRAMES

C = MERCHANDISE AND OTHER ARTICALS

NOTE: A NUMBER MAY PROCEED A LETTER TO SIGNIFY ADDITIONAL AREAS FOR THAT CATEGORY