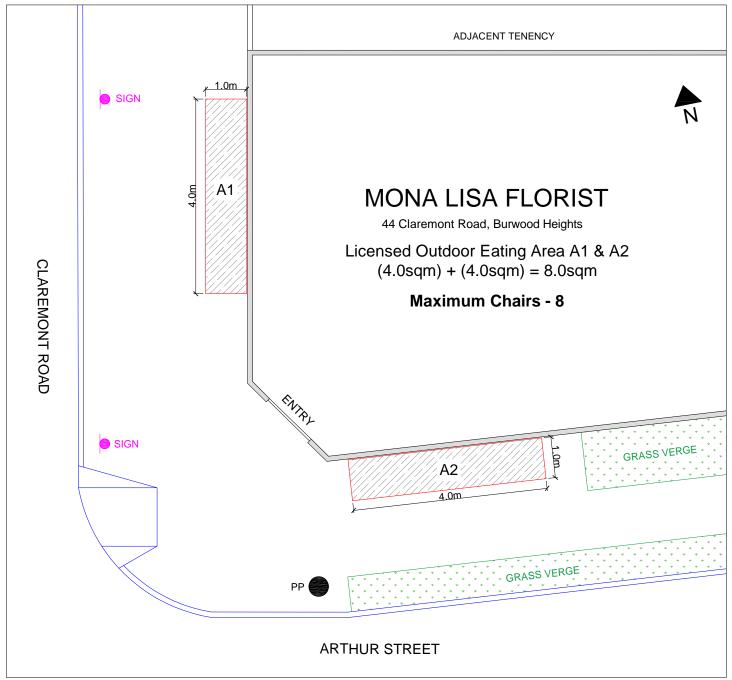

## LICENCE AREA NOTICE

LICENCE TO UTILISE THE FOOTPATH ADJACENT TO "MONA LISA FLORIST"

44 CLAREMONT ROAD, BURWOOD HEIGHTS NSW 2136

FOR THE PURPOSE OF OUTDOOR EATING, A-FRAME, MERCHANDISE AND OTHER ARTICLES

## <u>LEGEND</u>

A = OUTDOOR EATING

B = A FRAMES

C = MERCHANDISE AND OTHER ARTICALS

NOTE: A NUMBER MAY PROCEED A LETTER TO SIGNIFY ADDITIONAL AREAS FOR THAT CATEGORY

Licence issued by Burwood Council Suite 1, Level 2, 1-17 Elsie Street, Burwood NSW 2134 (PO Box 240, Burwood NSW 1805) NOTE: Not To Scale