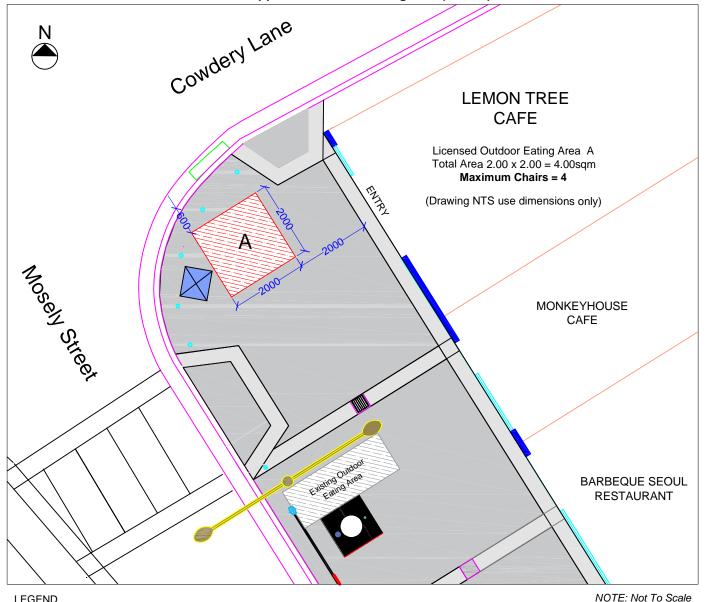

## **OUTDOOR EATING AREA LICENCE NOTICE**

LICENCE TO UTILISE THE FOOTPATH ADJACENT TO "LEMON TREE CAFE"

48 MOSELY STREET, STRATHFIELD 2135

FOR THE PURPOSE OF AN OUTDOOR EATING AREA

FOR THE PERIOD OF 1 AUGUST 2019 TO 31 JULY 2020

Licence issued under Part 9 (Division 1) of the Roads Act, 1993

Plan of approved outdoor eating area (Area A)

<u>LEGEND</u>
A = OUTDOOR EATING

B = A FRAMES

C = MERCHANDISE AND OTHER ARTICALS

NOTE: A NUMBER MAY PROCEED A LETTER TO SIGNIFY ADDITIONAL AREAS FOR THAT CATEGORY