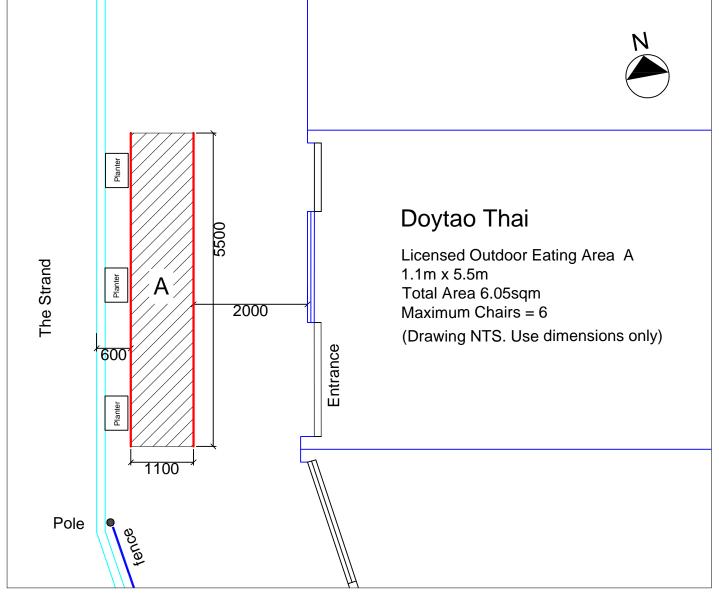

Plan of approved outdoor eating area (Area A)

NOTE: Not To Scale

## LEGEND

A = OUTDOOR EATING

B = A FRAMES

C = MERCHANDISE AND OTHER ARTICALS

NOTE: A NUMBER MAY PROCEED A LETTER TO SIGNIFY ADDITIONAL AREAS FOR THAT CATEGORY

Licence issued by Burwood Council 2 Conder Street, Burwood NSW 2134 (PO Box 240, Burwood NSW 1805)