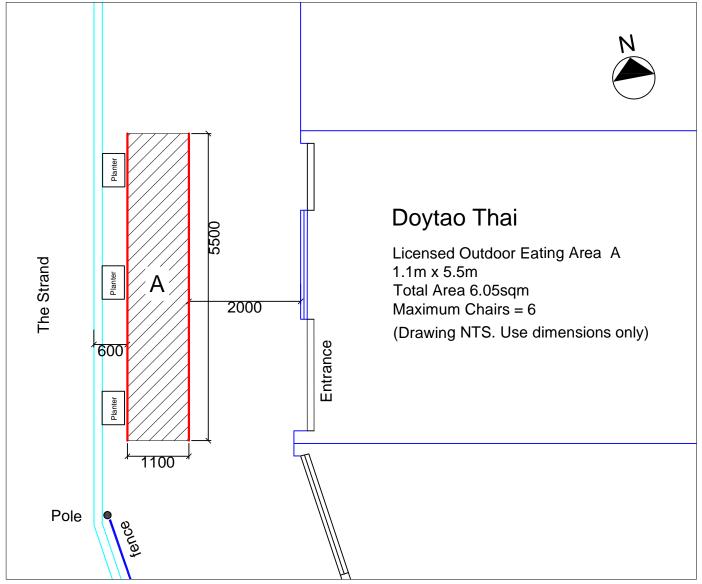

Licence issued under Part 9 (Division 1) of the Roads Act, 1993

Plan of approved outdoor eating area (Area A)

NOTE: Not To Scale

A = OUTDOOR EATING

B = A FRAMES

LEGEND

C = MERCHANDISE AND OTHER ARTICALS

NOTE: A NUMBER MAY PROCEED A LETTER TO SIGNIFY ADDITIONAL AREAS FOR THAT CATEGORY