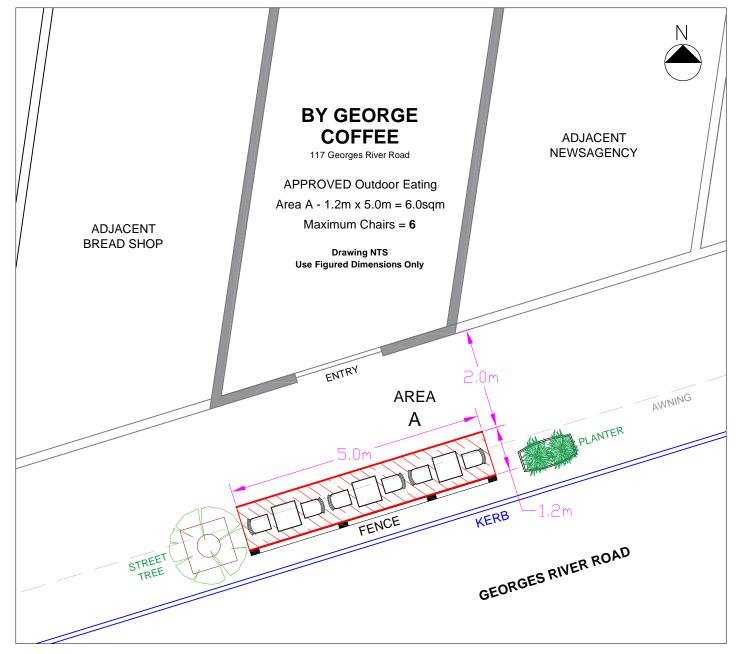

Plan of approved outdoor eating area (Area A)

## **LEGEND**

A = OUTDOOR EATING

B = A FRAMES

C = MERCHANDISE AND OTHER ARTICALS

NOTE: A NUMBER MAY PROCEED A LETTER TO SIGNIFY ADDITIONAL AREAS FOR THAT CATEGORY

Licence issued by Burwood Council 2 Conder Street, Burwood NSW 2134 (PO Box 240, Burwood NSW 1805)