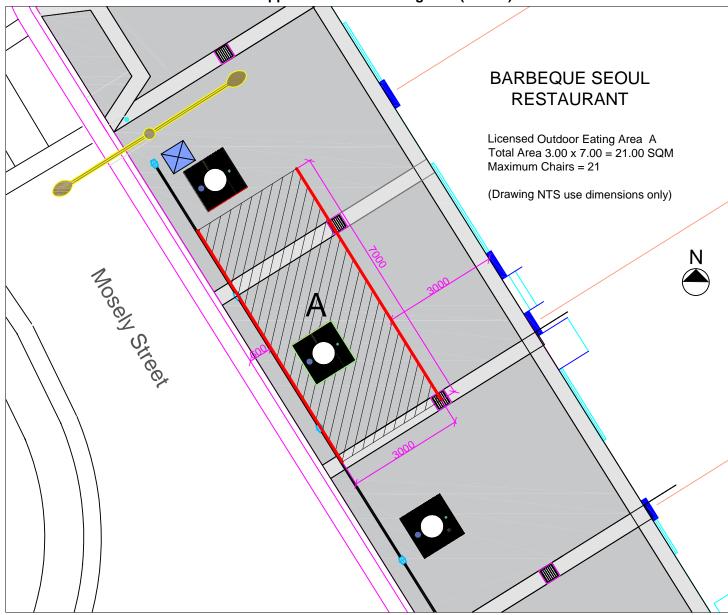

Plan of approved outdoor eating area (Area A)

## **LEGEND**

A = OUTDOOR EATING

B = A FRAMES

C = MERCHANDISE AND OTHER ARTICALS

NOTE: A NUMBER MAY PROCEED A LETTER TO SIGNIFY ADDITIONAL AREAS FOR THAT CATEGORY

Licence issued by Burwood Council 2 Conder Street, Burwood NSW 2134 (PO Box 240, Burwood NSW 1805)