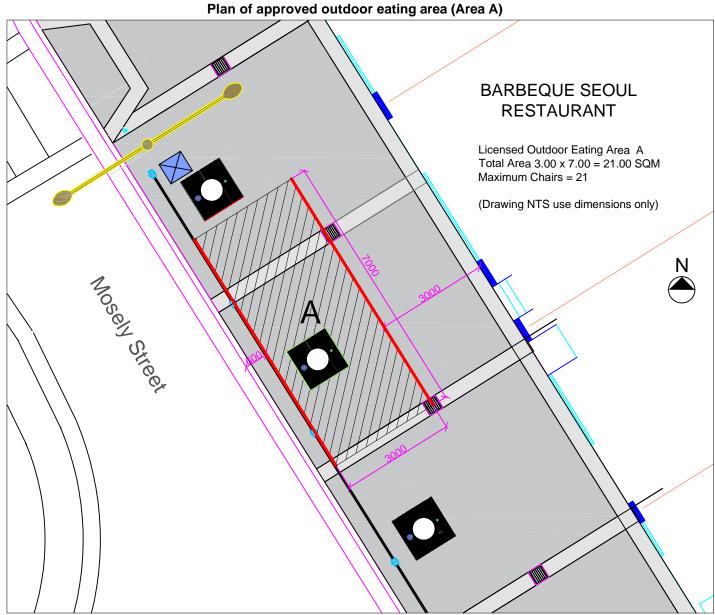

## **OUTDOOR EATING AREA LICENCE NOTICE**

LICENCE TO UTILISE THE FOOTPATH ADJACENT TO "BARBECUE SEOUL RESTAURANT" 50-54 MOSELY STREET, STRATHFIELD 2135 FOR THE PURPOSE OF AN OUTDOOR EATING AREA FOR THE PERIOD OF 1 AUGUST 2019 TO 31 JULY 2020

Licence issued under Part 9 (Division 1) of the Roads Act, 1993

LEGEND

A = OUTDOOR EATING B = A FRAMES C = MERCHANDISE AND OTHER ARTICALS NOTE: A NUMBER MAY PROCEED A LETTER TO SIGNIFY ADDITIONAL AREAS FOR THAT CATEGORY