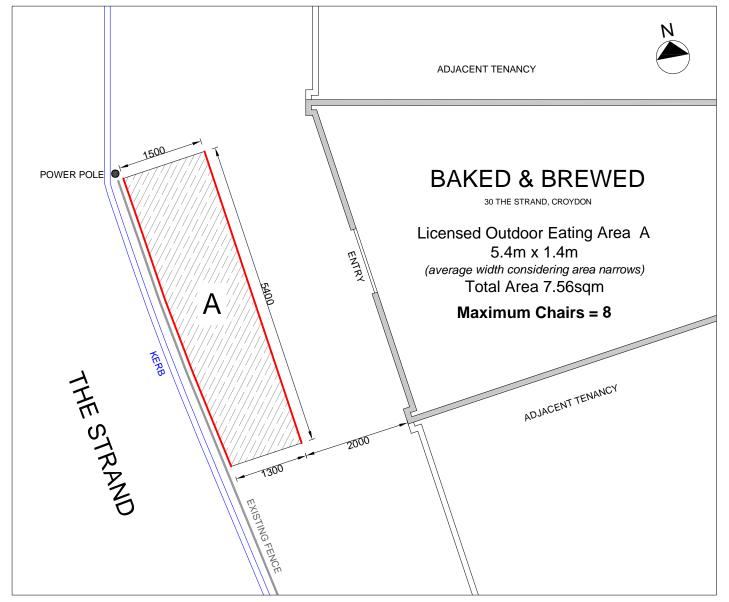

Plan of approved outdoor eating area (Area A)

Note: Not To Scale

**LEGEND** 

A = OUTDOOR EATING

B = A FRAMES

C = MERCHANDISE AND OTHER ARTICALS

NOTE: A NUMBER MAY PROCEED A LETTER TO SIGNIFY ADDITIONAL AREAS FOR THAT CATEGORY