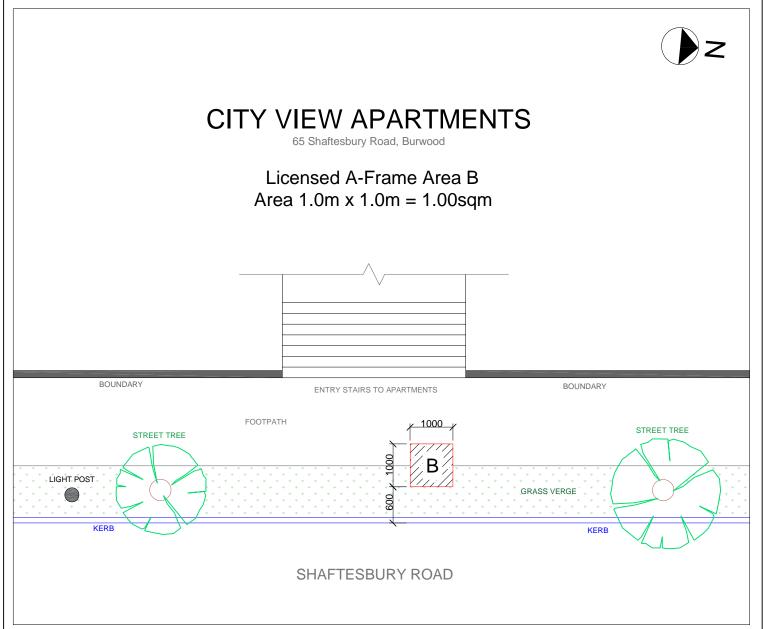

Licence issued under Part 9 (Division 1) of the Roads Act, 1993

Plan of approved A-Frame Area B

## **LEGEND**

A = OUTDOOR EATING

B = A FRAMES

C = MERCHANDISE AND OTHER ARTICALS

NOTE: A NUMBER MAY PROCEED A LETTER TO SIGNIFY ADDITIONAL AREAS FOR THAT CATEGORY

Licence issued by Burwood Council Suite 1, Level 2, 1-17 Elsie Street, Burwood NSW 2134 (PO Box 240, Burwood NSW 1805)