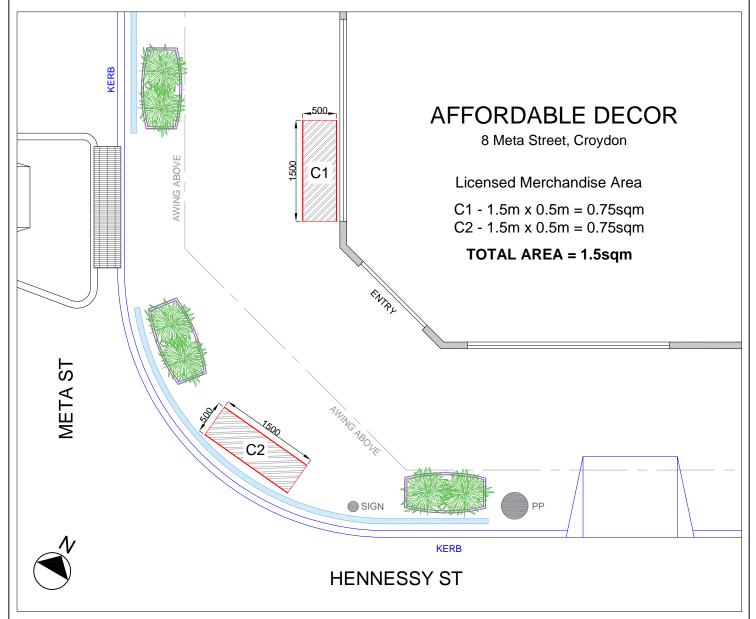

## **LEGEND**

A = OUTDOOR EATING

B = A FRAMES

C = MERCHANDISE AND OTHER ARTICALS

NOTE: A NUMBER MAY PROCEED A LETTER TO SIGNIFY ADDITIONAL AREAS FOR THAT CATEGORY

NOTE: Not to Scale Use measurements provided